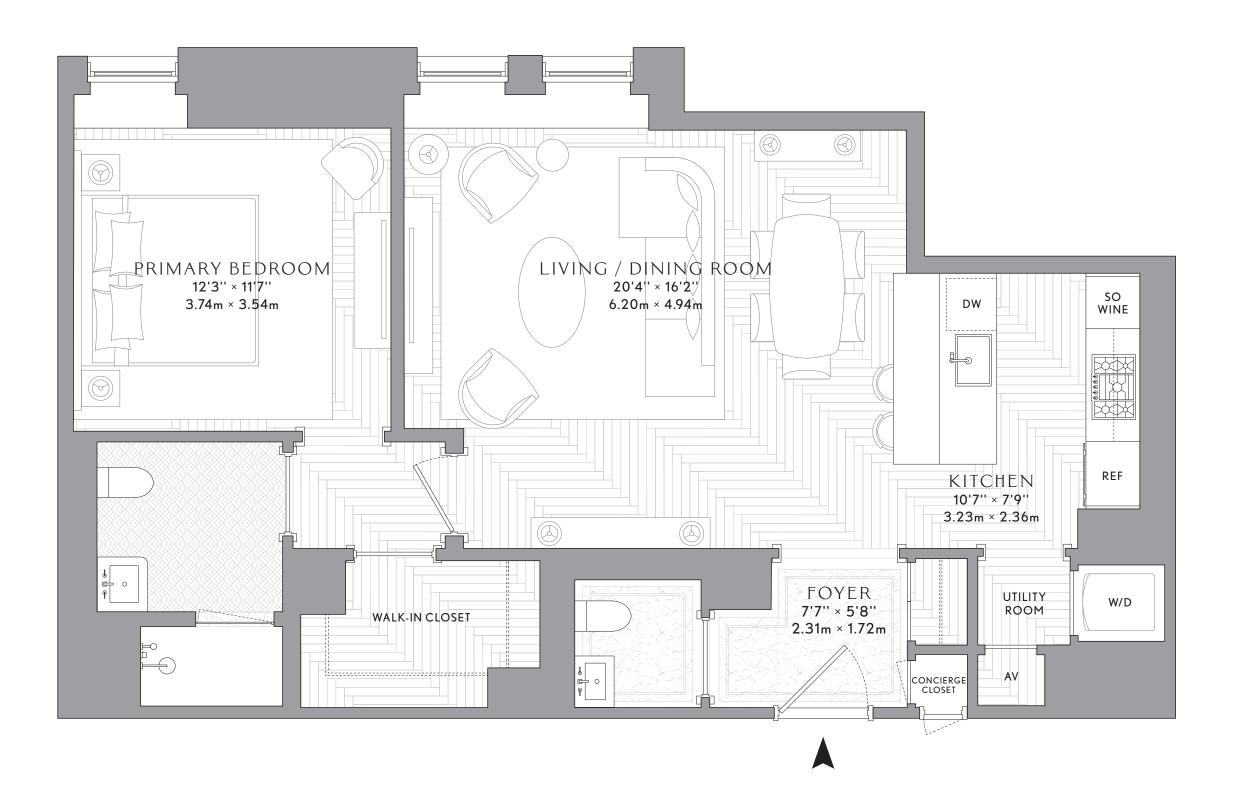

WALDORF ASTORIA RESIDENCES NEW YORK

## RESIDENCE 1917-2417

1 Bedroom 1 Bathroom Powder Room

Interior Area: 995 Ft<sup>2</sup> / 92.4 M<sup>2</sup>

North Exposure

Marble Entry Foyer

Walk-in Closet

Utility Room with Washer/Dryer

Dedicated Audio/Visual Technology Closet

Dedicated Concierge Closet for Secure Delivery Service

EAST 49TH STREET

This floor plan is based on construction drawings and is subject to normal construction variances and tolerances. The square loctage on this floor plan exceeds the useable floor area. Minor inaccuracies in layout and room dimensions as shown on this floor plan will not excuse a purchaser from completing the purchase of a unit without abatement in price or recourse against sponsor. Sponsor reserves the right to make changes to the unit in accordance with the offering plan. The complete offering terms are in an offering plan available from sponsor (AB Stable LLC). File no CD18-0101. Equal Housing Opportunity.