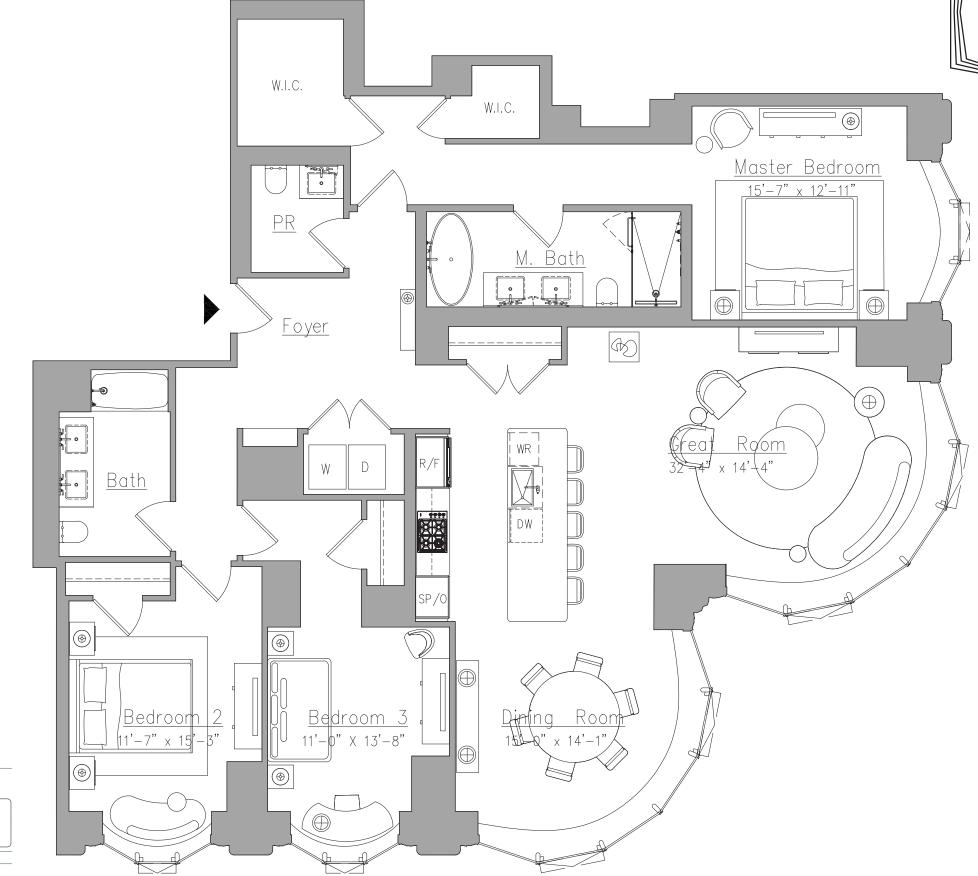

## Residence 06 906

- 3 Bedrooms
- 2.5 Bathrooms
- 2,091 Square Feet | 194 Square Meters
- South & East Exposures

515 West 18th Street212 796 0515New York NY 10011LanternHouse.com

Exclusive Marketing & Sales Agents: Related Sales LLC and Corcoran Sunshine Marketing Group