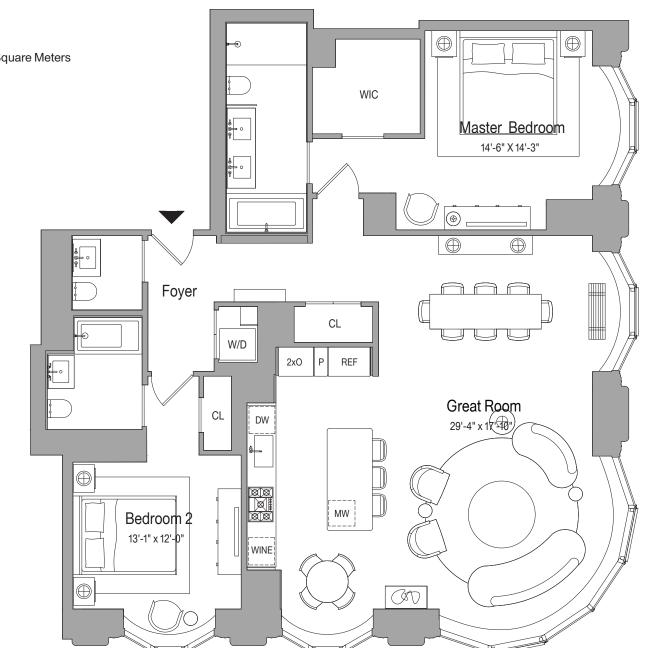

## Residence 02

1202 | 1502

- 2 Bedrooms
- 2.5 Bathrooms
- 1,654 Square Feet | 154 Square Meters
- South & East Exposures

515 West 18th Street 212 796 0515 New York NY 10011 LanternHouse.com

The High Line