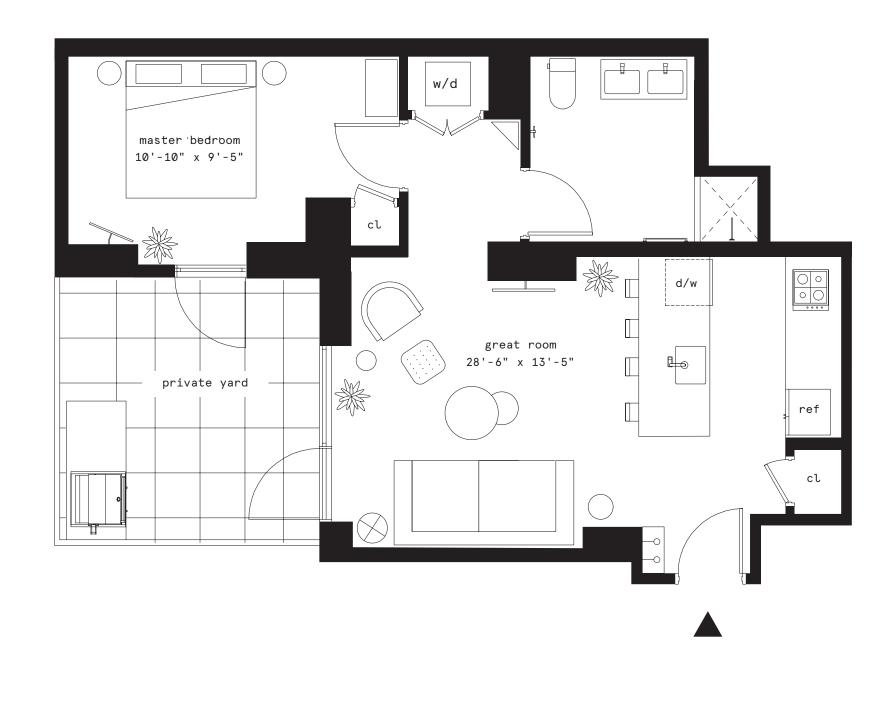

## Garden Residence F

1 bedroom

1 bathroom

Interior 678 sf / 62.98 m<sup>2</sup> Exterior 132 sf / 12.26 m<sup>2</sup>

THE COMPLETE OFFERING TERMS ARE AVAILABLE IN AN OFFERING PLAN FROM SPONSOR. FILE NO. CD18-0246. Sponsor: 80 Adams Property Owner, LLC, 475 Park Ave South, 12th Floor, New York, NY 10016. Equal Housing Opportunity. Plans and dimensions may contain variations from floor to floor. Square Footage exceeds the usable floor area. The unit layout, square footage, and dimensions are approximate and subject to normal construction variances. Sponsor reserves the right to make changes in accordance with the Offering Plan. The artist's representations of interior decorations, finishes, appliances and furnishings are provided for illustrative purposes only, and do not constitute a representation of any aspect of the final product.