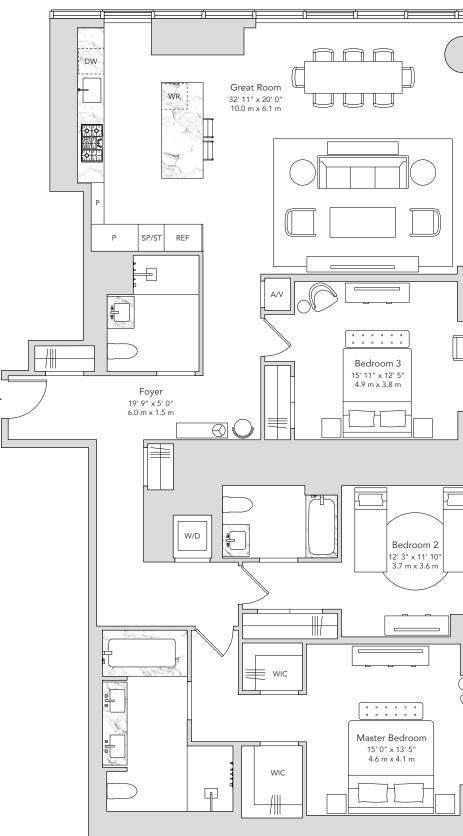

## Plaza Residence 30H

3 BEDROOMS 3 BATHROOMS

2,220 SQUARE FEET 206 SQUARE METERS

## RESIDENCE FEATURES

- North & East Exposures \_
- Gracious Foyer \_
- Corner Great Room with Open Kitchen \_
- Master Bedroom Suite with Two Walk-in Closets \_
- En-Suite Bathroom in Bedroom 2

All dimensions are approximate and subject to normal construction variances and tolerances. Plans and dimensions may contain minor variations from floor. The square footage on this floor plan exceeds the usable square footage. The complete offering terms are in an offering plan available from Sponsor, ERY South Residential Tower LLC c/o The Related Companies, L.P., 60 Columbus Circle, New York, New York 10023. File No. CD15-0325. Sponsor reserves the right to make changes in accordance with the terms of the Offering Plan. Equal Housing Opportunity.