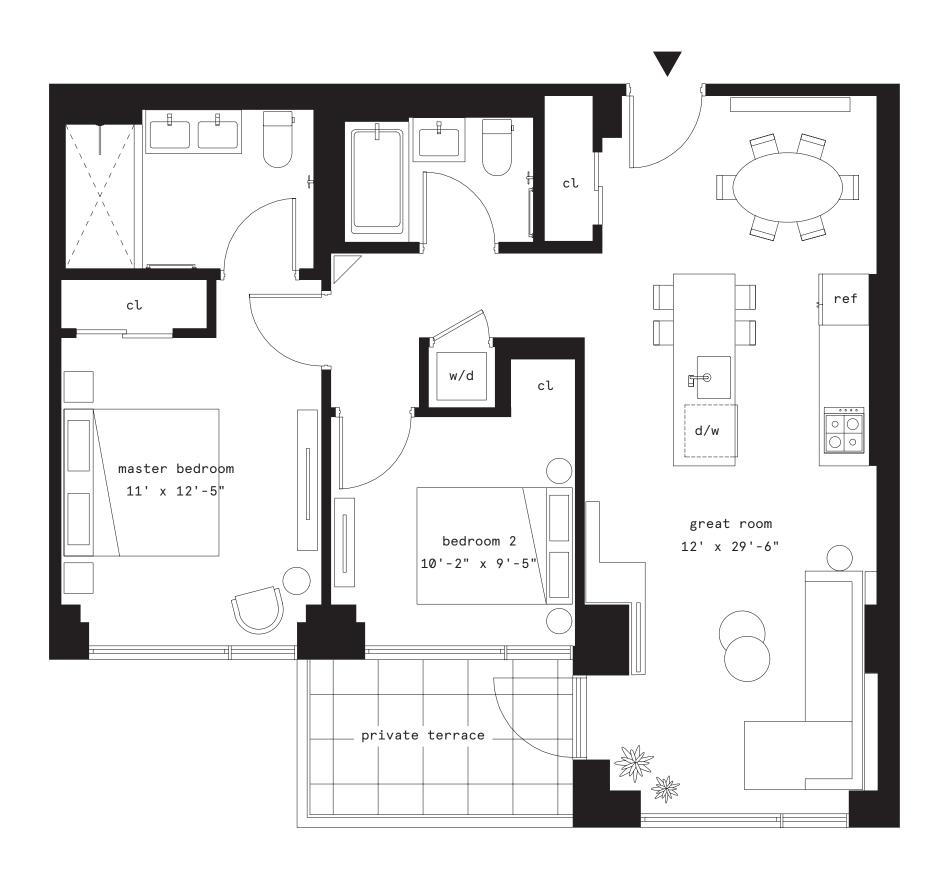

## Residence 9F

- 2 bedrooms
- 2 bathrooms

Interior 930 sf / 86.40 m<sup>2</sup> Exterior 81 sf / 7.53 m<sup>2</sup>

THE COMPLETE OFFERING TERMS ARE AVAILABLE IN AN OFFERING PLAN FROM SPONSOR. FILE NO. CD18-0246. Sponsor: 80 Adams Property Owner, LLC, 475 Park Ave South, 12th Floor, New York, NY 10016. Equal Housing Opportunity. Plans and dimensions may contain variations from floor to floor. Square Footage exceeds the usable floor area. The unit layout, square footage, and dimensions are approximate and subject to normal construction variances and tolerances. Sponsor reserves the right to make changes in accordance with the Offering Plan. The artist's representations of interior decorations, finishes, appliances and furnishings are provided for illustrative purposes only, and do not constitute a representation of any aspect of the final product.