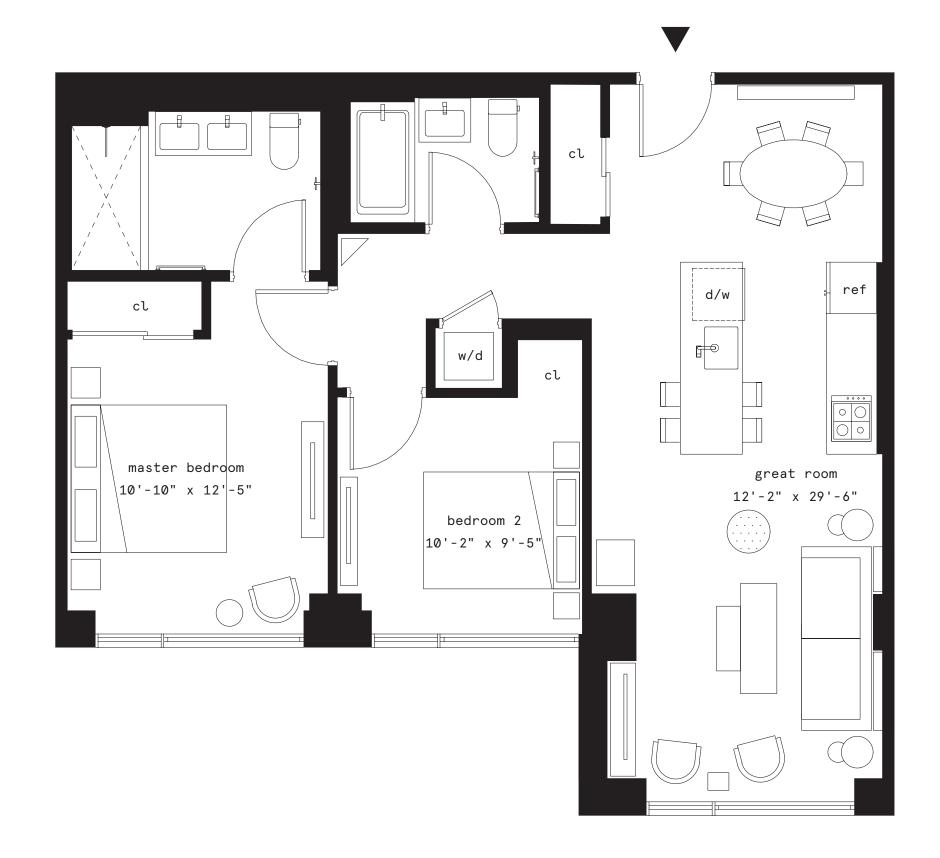

## Residence 9J

 9
 8
 F
 R
 O
 N
 T

 D
 U
 M
 B
 0

- 2 bedrooms
- 2 bathrooms

Interior 918 sf / 85.28 m<sup>2</sup>

THE COMPLETE OFFERING TERMS ARE AVAILABLE IN AN OFFERING PLAN FROM SPONSOR. FILE NO. CD18-0246. Sponsor: 80 Adams Property Owner, LLC, 475 Park Ave South, 12th Floor, New York, NY 10016. Equal Housing Opportunity. Plans and dimensions may contain variations from floor to floor. Square Footage exceeds the usable floor area. The unit layout, square footage, and dimensions are approximate and subject to normal construction variances and tolerances. Sponsor reserves the right to make changes in accordance with the Offering Plan. The artist's representations of interior decorations, finishes, appliances and furnishings are provided for illustrative purposes only, and do not constitute a representation of any aspect of the final product.