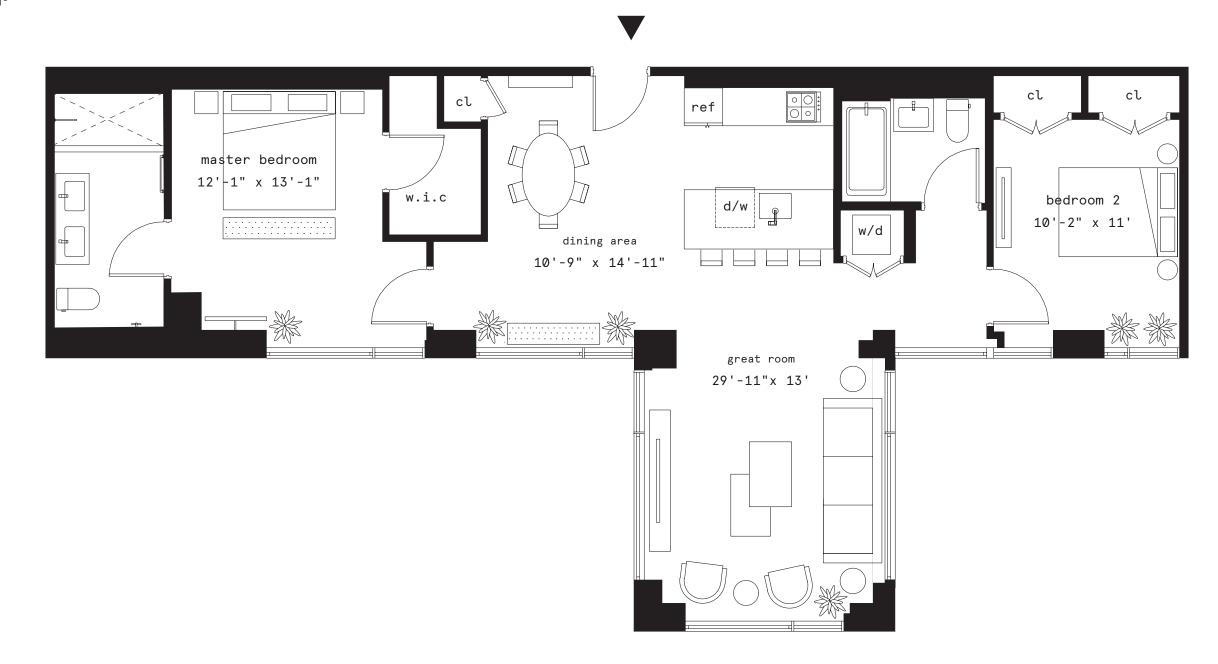

## Penthouse 3C

- 2 bedrooms
- 2 bathrooms

Interior 1232 sf / 114.46 m<sup>2</sup>

THE COMPLETE OFFERING TERMS ARE AVAILABLE IN AN OFFERING PLAN FROM SPONSOR. FILE NO. CD18-0246. Sponsor: 80 Adams Property Owner, LLC, 475 Park Ave South, 12th Floor, New York, NY 10016. Equal Housing Opportunity. Plans and dimensions may contain variations from floor to floor. Square Footage exceeds the usable floor area. The unit layout, square footage, and dimensions are approximate and subject to normal construction variances. Sponsor reserves the right to make changes in accordance with the Offering Plan. The artist's representations of interior decorations, finishes, appliances and furnishings are provided for illustrative purposes only, and do not constitute a representation of any aspect of the final product.