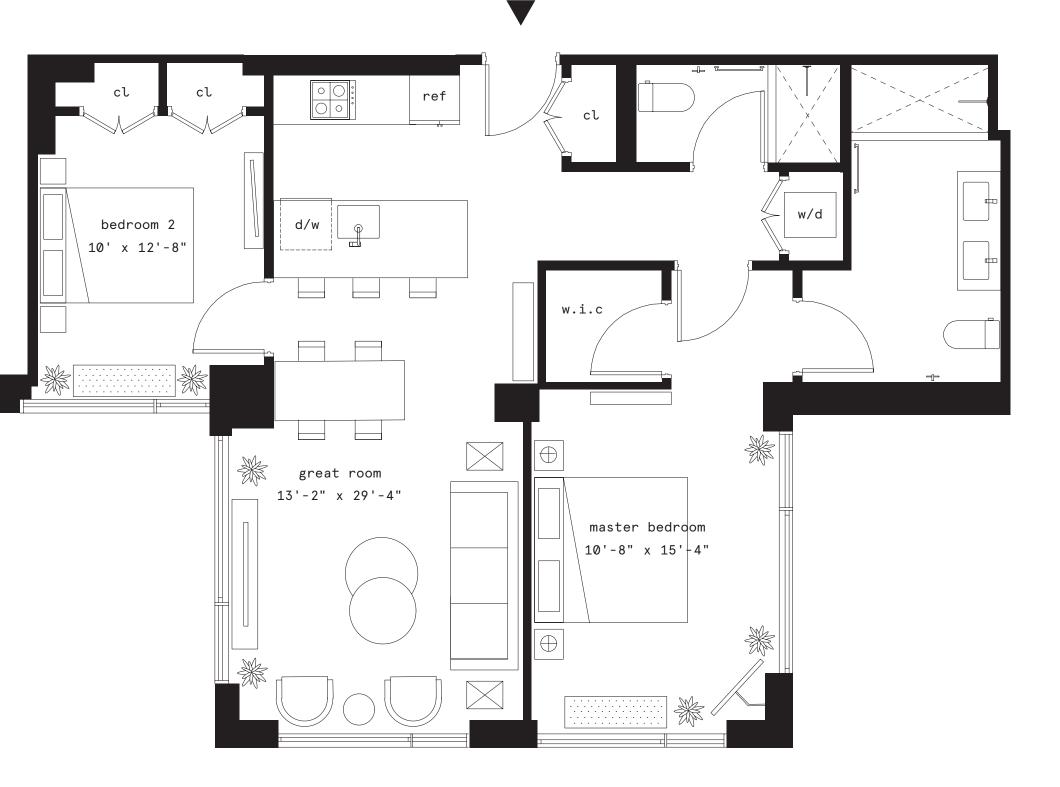

## Penthouse 3D

2 bedrooms

2 bathrooms

Interior 1089 sf / 101.17 m<sup>2</sup>

THE COMPLETE OFFERING TERMS ARE AVAILABLE IN AN OFFERING PLAN FROM SPONSOR. FILE NO. CD18-0246. Sponsor: 80 Adams Property Owner, LLC, 475 Park Ave South, 12th Floor, New York, NY 10016. Equal Housing Opportunity. Plans and dimensions may contain variations from floor to floor. Square Footage exceeds the usable floor area. The unit layout, square footage, and dimensions are approximate and subject to normal construction variances. Sponsor reserves the right to make changes in accordance with the Offering Plan. The artist's representations of interior decorations, finishes, appliances and furnishings are provided for illustrative purposes only, and do not constitute a representation of any aspect of the final product.