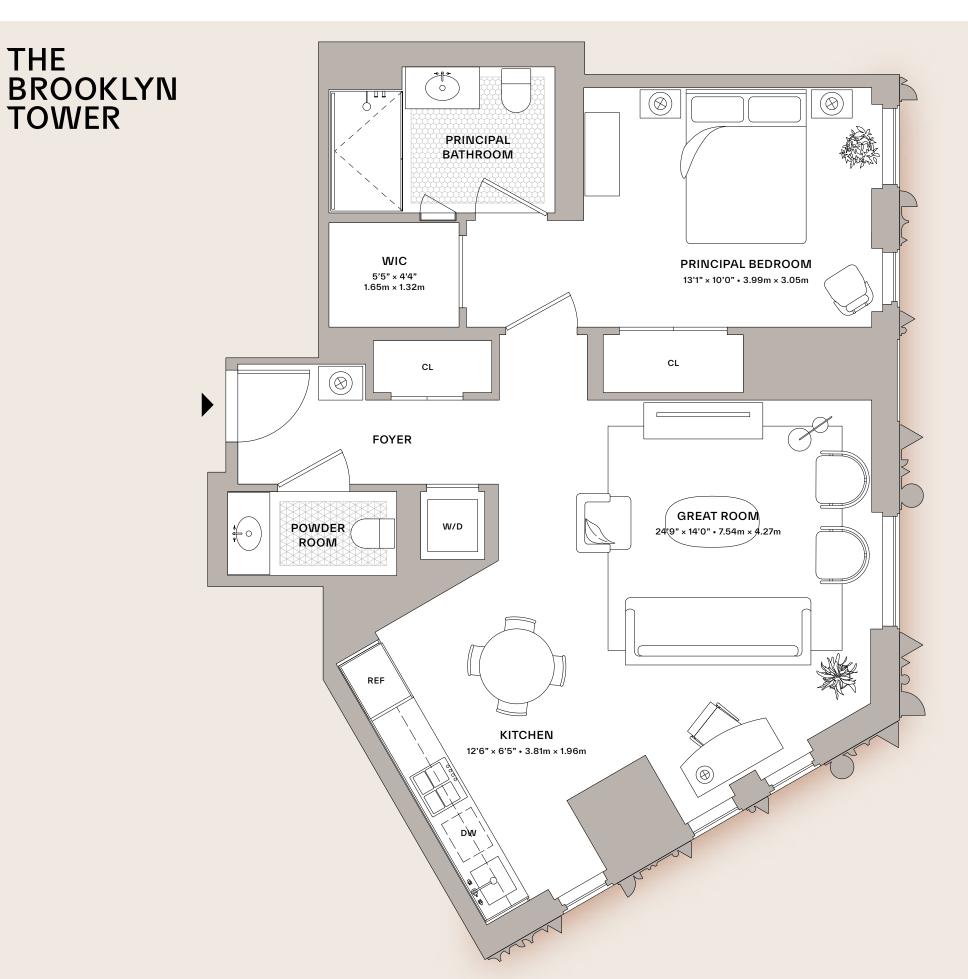

## **57D**

## CONDOMINIUM RESIDENCE

THE

1 Bedroom 1 Bathroom Powder Room 880 sq ft • 82 sq m

## FEATURES

- Corner residence with East exposure
- Entry foyer
- Ceiling heights up to 11'0"
- Floor-to-ceiling windows
- European White Oak flooring in a custom honey stain
- Custom-designed kitchen with Absolute Black granite countertop, fully-integrated suite of Miele appliances, and Waterworks fixtures in custom brass finish
- Principal bedroom suite with walk-in closet and secondary closet
- Principal bathroom with honed Breccia Capria marble walls, custom Bianco Dolomite hexagon mosaic floor, and Absolute Black granite countertop
- Miele washer and dryer