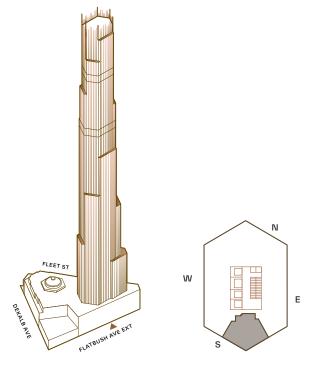

## **73E**

## **CONDOMINIUM RESIDENCE**

1 Bedroom 1 Bathroom 830 sq ft • 77 sq m

## **FEATURES**

- Corner residence with South exposure
- Entry foyer
- Ceiling heights up to 11'-0"
- Floor-to-ceiling windows
- European White Oak flooring in a custom honey stain
- Custom-designed kitchen with Absolute Black granite countertop, fully-integrated suite of Miele appliances, and Waterworks fixtures in custom brass finish
- Four-fixture principal bathroom with honed Breccia Capria marble walls, custom Bianco Dolomite hexagon mosaic floor, and Absolute Black granite countertop
- Miele washer and dryer