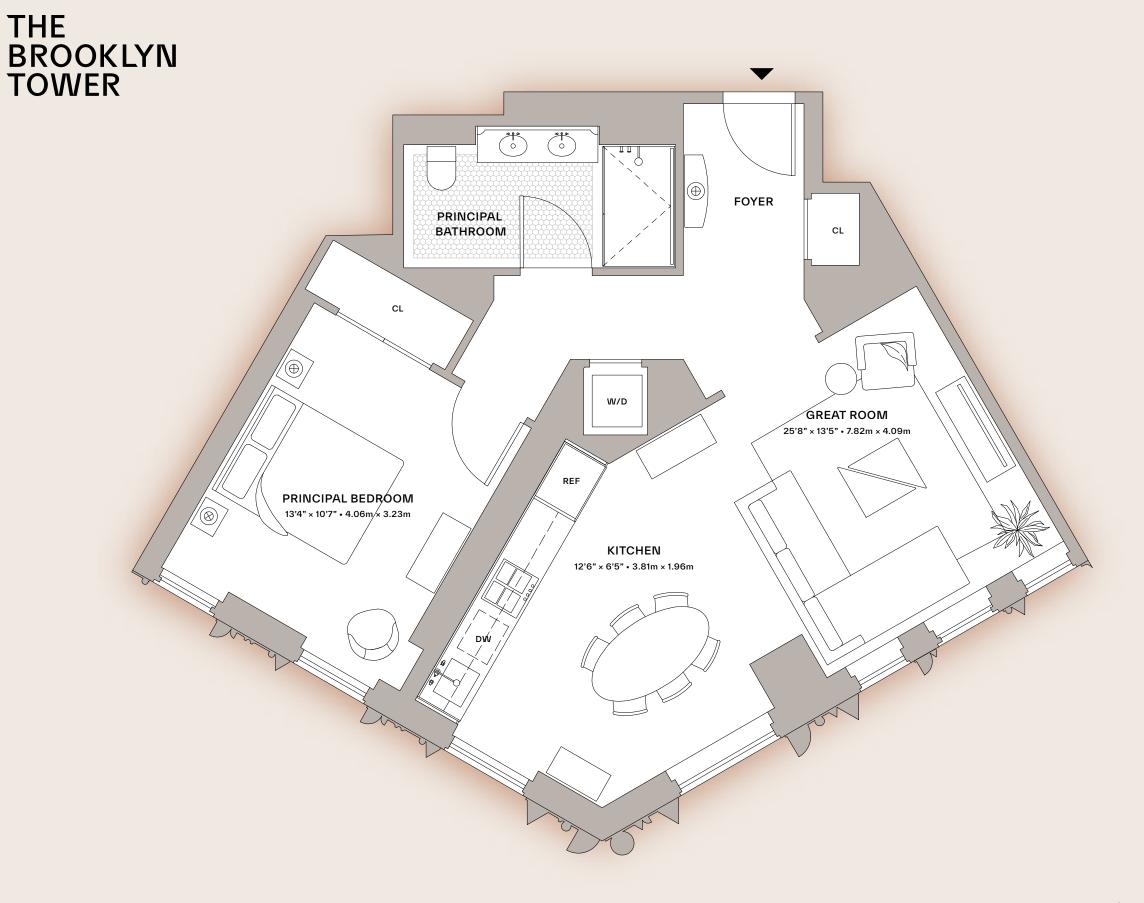

## **73E**

## **CONDOMINIUM RESIDENCE**

1 Bedroom 1 Bathroom 830 sq ft • 77 sq m

## **FEATURES**

- Corner residence with South exposure
- Entry foyer
- Ceiling heights up to 11'-0"
- Floor-to-ceiling windows
- European White Oak flooring in a custom honey stain
- Custom-designed kitchen with Absolute Black granite countertop, fully-integrated suite of Miele appliances, and Waterworks fixtures in custom brass finish
- Four-fixture principal bathroom with honed Breccia Capria marble walls, custom Bianco Dolomite hexagon mosaic floor, and Absolute Black granite countertop
- Miele washer and dryer