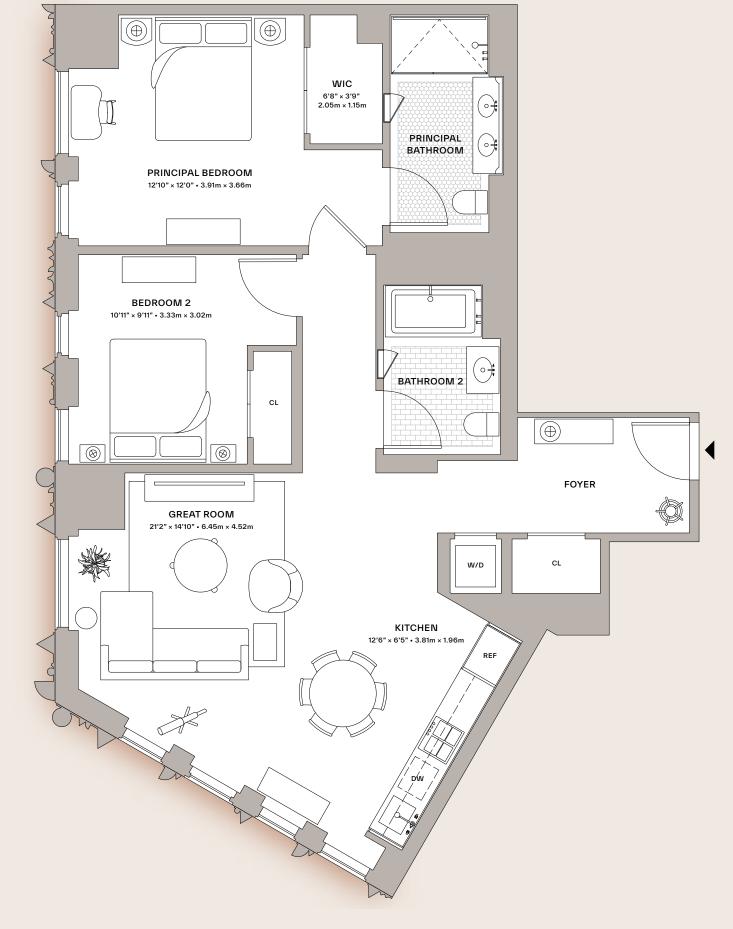

## **73F**

## **CONDOMINIUM RESIDENCE**

2 Bedrooms 2 Bathrooms 1,172 sq ft • 109 sq m

## **FEATURES**

- Corner residence with South and West exposures
- Entry foyer
- Ceiling heights up to 11'-0"
- Floor-to-ceiling windows
- European White Oak flooring in a custom honey stain
- Custom-designed kitchen with Absolute Black granite countertop, fully-integrated suite of Miele appliances, and Waterworks fixtures in custom brass finish
- Principal bedroom suite with walk-in closet
- Four-fixture principal bathroom with honed Breccia Capria marble walls, custom Bianco Dolomite hexagon mosaic floor, and Absolute Black granite countertop
- Miele washer and dryer