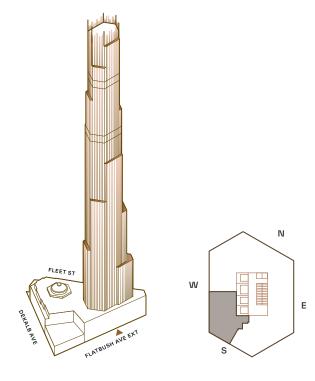

## **73F**

## THE BROOKLYIN TOWER

Sponsor makes no representation or warranty except as may be set forth in the offering plan. All dimensions are approximate and subject to normal construction variances and tolerances. Ceiling heights are approximate and variable. Square footage exceeds useable floor area. Sponsor makes no representation with respect to future construction in the neighborhood surrounding the Building or that any such construction will not result in the obstruction of views from any windows and/or terrances within the Building or that any such construction of materials, equipment, fixtures. finishes, and appliances in accordance with the terms of the offering opportunity.