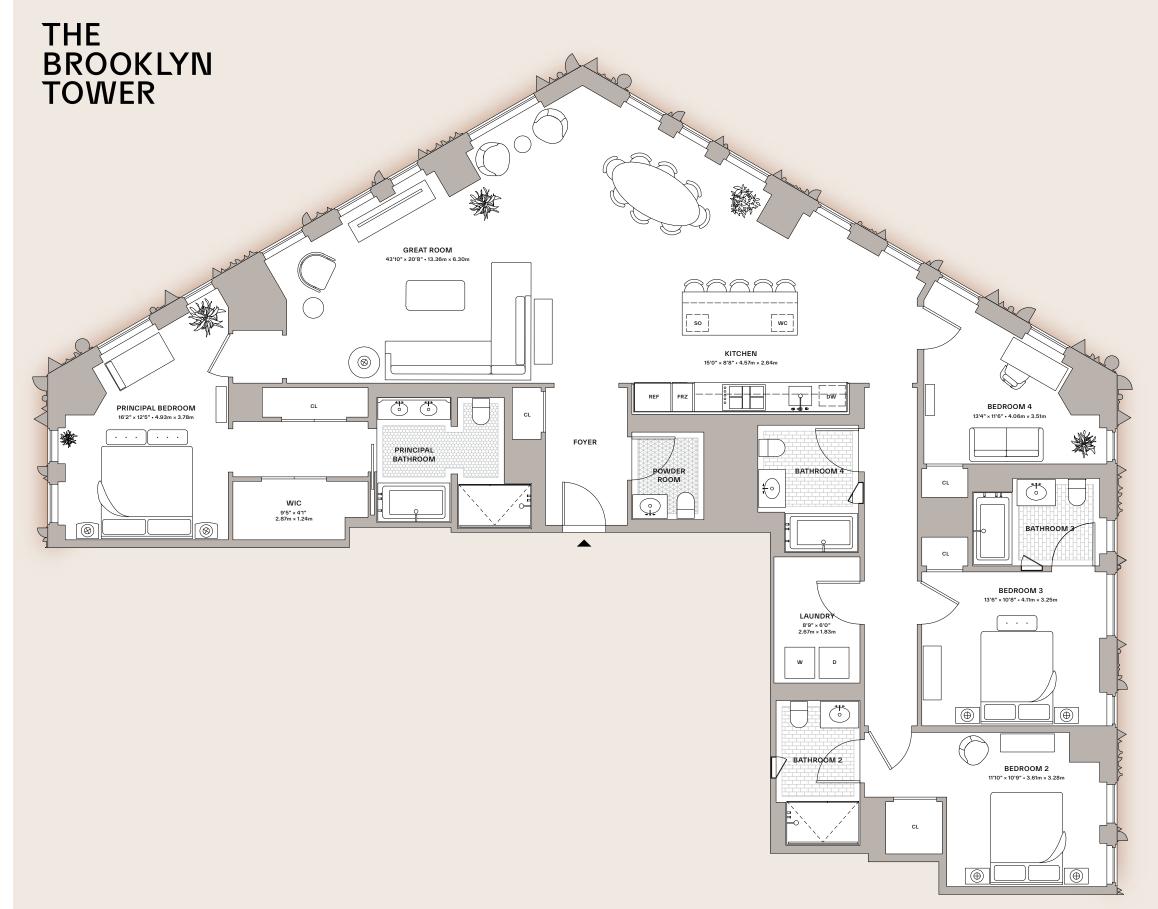

## **PH88N**

## CONDOMINIUM RESIDENCE

4 Bedrooms 4 Bathrooms Powder Room 2,432 sq ft • 226 sq m

## FEATURES

- Corner penthouse residence with North, West, and East exposures
- Entry foyer
- Ceiling heights up to 11'-0"
- Floor-to-ceiling windows
- European White Oak flooring in a custom honey stain
- Custom-designed kitchen with Absolute Black granite countertop, fully-integrated suite of Miele appliances, Waterworks fixtures in custom brass finish, and custom pendant over island
- Principal bedroom suite with walk-in closet and secondary closet
- Five-fixture principal bathroom with honed Breccia Capria marble walls, custom Bianco Dolomite hexagon mosaic floor, and Absolute Black granite countertop
- Laundry room with Miele washer and dryer