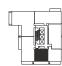

## Tower Residence Plan B5

1 Bedroom 1 Bathroom Interior: 559 - 565 SqFt

Exterior:

**Exposures:** Southwest

126 - 147 SqFt Total:

685 – 713 SqFt









LEVEL 12

LEVEL 15 LEVEL 16



LEVEL 18

 $\bigcirc$ 



LEVEL 19-20



LEVEL 21



Dimensions, sizes, specifications, layouts, materials, etc. are approximate only and subject to change without notice. Window sizes, layouts, configurations, ceiling heights, spandrel panels and other specifications may vary from home to home. The developer reserves the right to make modifications to, without limitation, the building design, specifications, features, floor plans, layouts and size of development. This is not an offering for sale. E. & O.E.