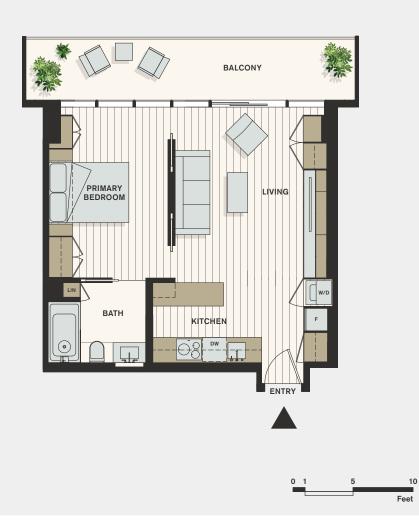

## Tower Residence Plan B5

1 Bedroom 1 Bathroom Interior: 559 - 565 SqFt

Exterior:

**Exposures:** Southwest

126 - 147 SqFt Total:

685 – 713 SqFt

LEVEL 12

LEVEL 15 LEVEL 16