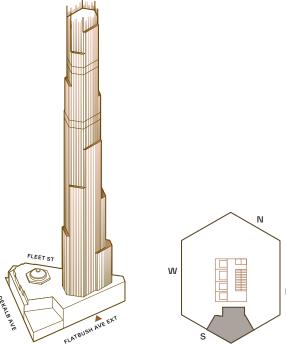

## 53F

## CONDOMINIUM RESIDENCE

1 Bedroom 1 Bathroom 869 sq ft • 81 sq m

## **FEATURES**

- Corner residence with South exposure
- Entry foyer
- Ceiling heights up to 11'0"
- Floor-to-ceiling windows
- European White Oak flooring in a custom honey stain
- Custom-designed kitchen with Absolute Black granite countertop, fully-integrated suite of Miele appliances, and Waterworks fixtures in custom brass finish
- Principal bathroom with honed Breccia Capria marble walls, custom Bianco Dolomite hexagon mosaic floor, and Absolute Black granite countertop
- Miele washer and dryer









Sponsor makes no representation or warranty except as may be set forth in the offering plan. All dimensions are approximate and subject to normal construction variances and tolerances. Ceiling heights are approximate and variable. Square footage exceeds useable floor area. Sponsor makes no