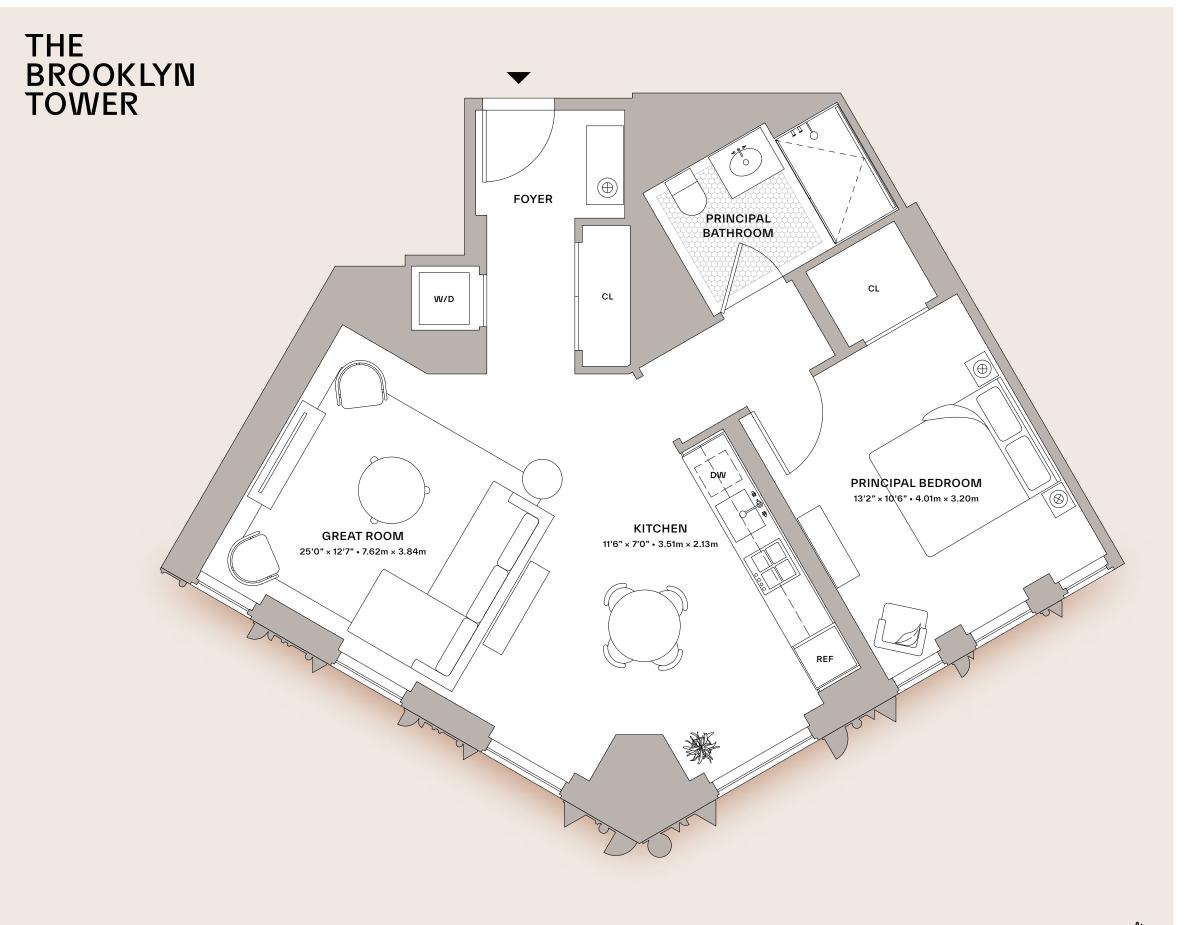

## 53F

## CONDOMINIUM RESIDENCE

1 Bedroom 1 Bathroom 869 sq ft • 81 sq m

## **FEATURES**

- Corner residence with South exposure
- Entry foyer
- Ceiling heights up to 11'0"
- Floor-to-ceiling windows
- European White Oak flooring in a custom honey stain
- Custom-designed kitchen with Absolute Black granite countertop, fully-integrated suite of Miele appliances, and Waterworks fixtures in custom brass finish
- Principal bathroom with honed Breccia Capria marble walls, custom Bianco Dolomite hexagon mosaic floor, and Absolute Black granite countertop
- Miele washer and dryer