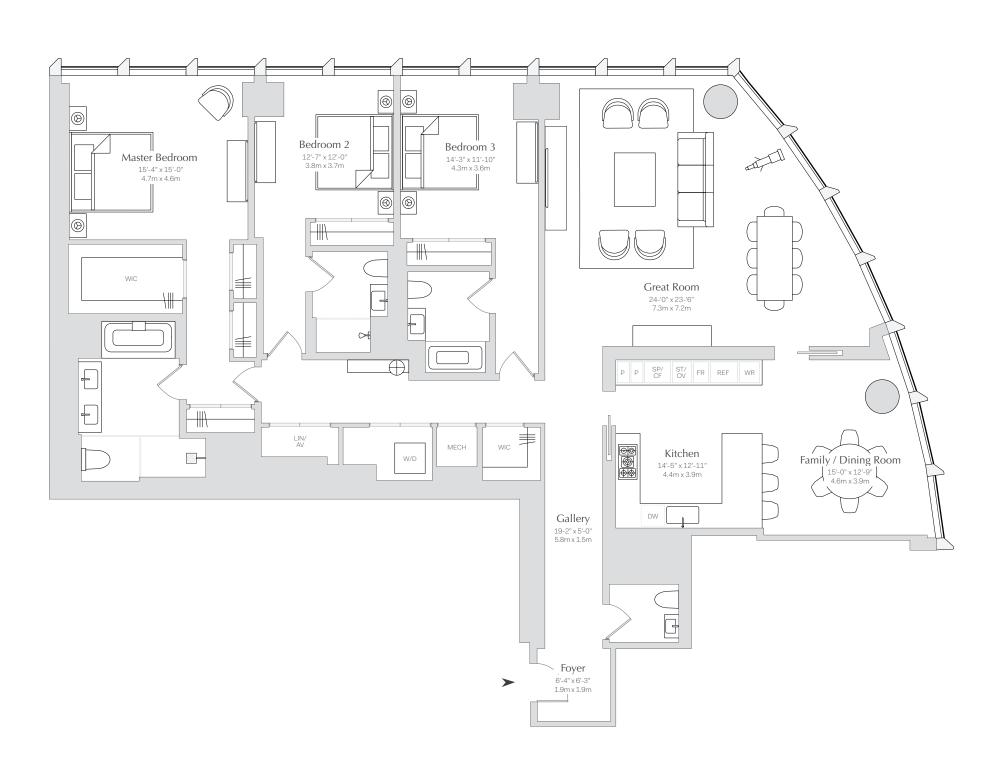

3 Bedrooms / 3 Bathrooms / Powder Room Interior: 2,871 Square Feet / 267 Square Meters North & East Exposures

## 35 HUDSON YARDS

+1 212 385 3535 35HudsonYards.com

Exclusive Marketing & Sales Agents Related Sales LLC & Corcoran Sunshine Marketing Group

All dimensions are approximate and subject to normal construction variances and tolerances. Plans and dimensions may contain minor variations from floor to floor. The square footage on this floor plan exceeds the usable square footage. The complete offering terms are in an offering plan available from Sponsor, ERY North Tower RHC Tenant LLC c/o The Related Companies, L.P., 60 Columbus Circle, New York, New York 10023. File No. 16-0313. Equal Housing Opportunity.