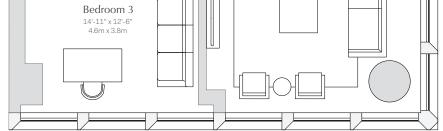

## Residence 04 Floors 54-61

3 Bedrooms / 3 Bathrooms / Powder Room Interior: 2,652 Square Feet / 246 Square Meters South & East Exposures