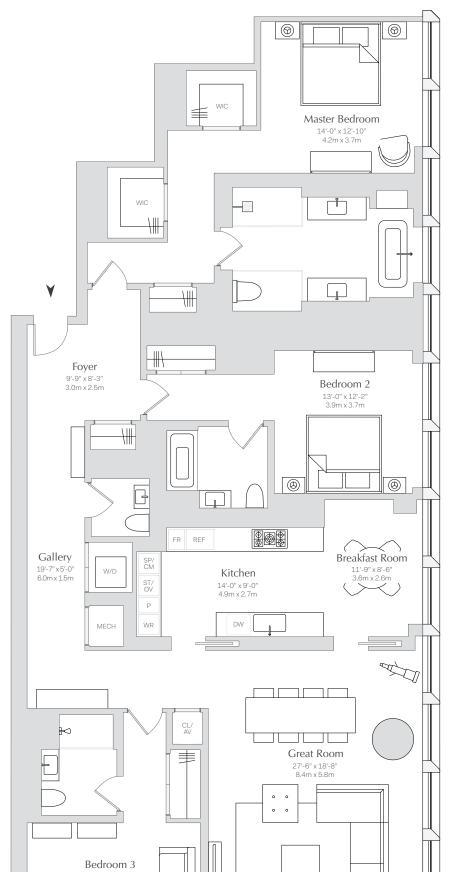

## Residence 04 Floors 54-61

3 Bedrooms / 3 Bathrooms / Powder Room Interior: 2,652 Square Feet / 246 Square Meters South & East Exposures