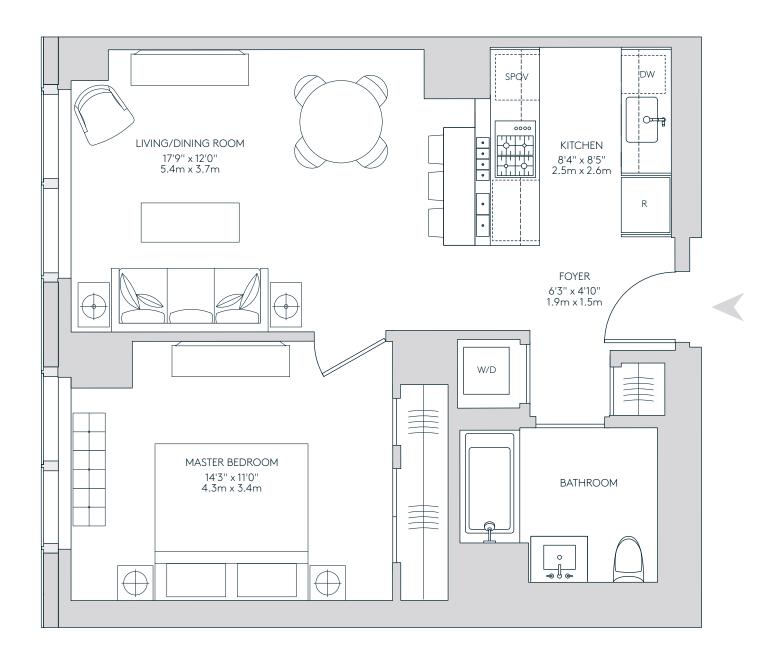

### RESIDENCE 57L - 76L

#### 1 BEDROOM 1 BATHROOM

## 709 square feet 65.9 square meters

- Gourmet kitchen with breakfast bar
- 11' ceilings on 77th floor
- 10' ceilings on the 60th and 69th floors
- SW NY Harbor views
- Bathroom with radiant heat flooring
- 5" wide hardwood flooring
- Dornbracht fittings
- Premium Miele appliance package
- Washer and dryer