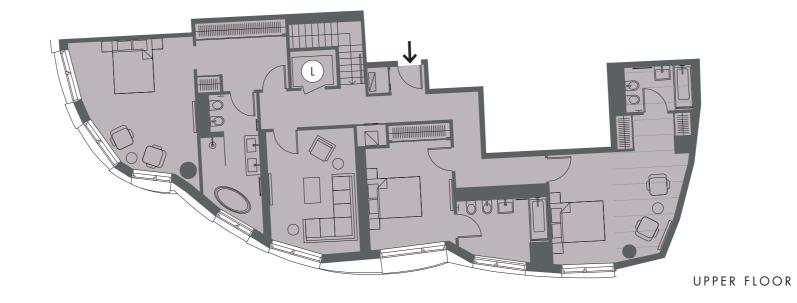

# BATTERSEA PROSPECT PLACE

PROSPECT PLACE 2

PP2A.14.01

PENTHOUSE 4 BED, 6 BATH 3,073sq ft | 285.5sq m

TERRACE 1,178sq ft | 109.5sq m

TOTAL AREA 4,251sq ft | 395sq m

SCALE

Om 1m 2m 3m 4m 5m 6m

Winter Garden

Balconies/Terrace

Wardrobe

Tall Kitchen Units

Mechanical Cupboard

Riser Cupboard

| Washer/Dryer

→ Entrance

Dryer

L Lifts

Electrical Cupboard