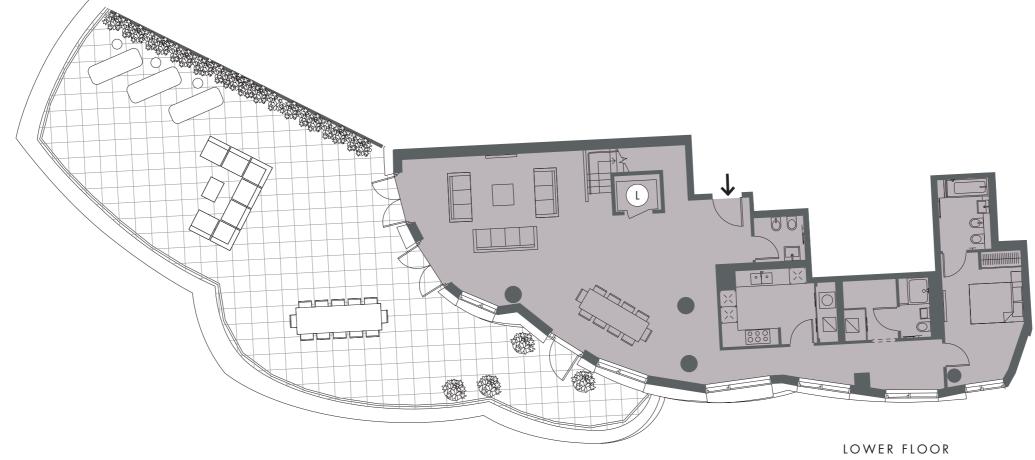

# BATTERSEA PROSPECT PLACE

PROSPECT PLACE 2

PP2A.14.01

PENTHOUSE 4 BED, 6 BATH 3,073sq ft | 285.5sq m

TERRACE 1,178sq ft | 109.5sq m

TOTAL AREA 4,251sq ft | 395sq m

SCALE

Om 1m 2m 3m 4m 5m 6m

Winter Garden

Balconies/Terrace

Wardrobe

Tall Kitchen Units

Mechanical Cupboard

Riser Cupboard

| Washer/Dryer

→ Entrance

Dryer

L Lifts

Electrical Cupboard