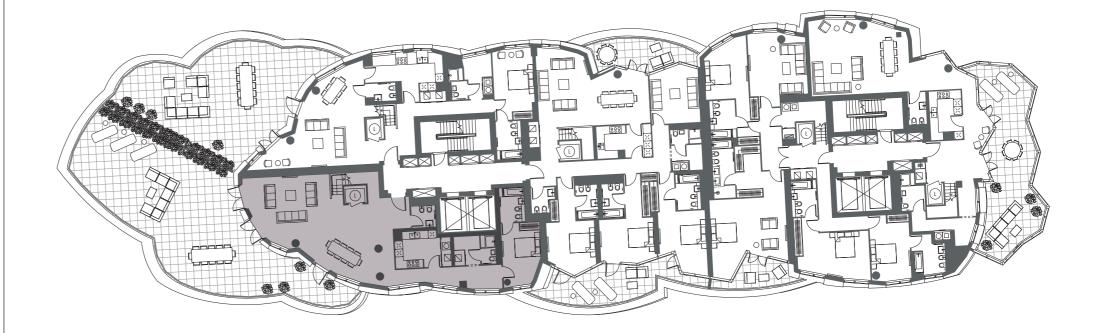

# BATTERSEA PROSPECT PLACE

PROSPECT PLACE 2

PP2A.14.01

PENTHOUSE 4 BED, 6 BATH 3,073sq ft | 285.5sq m

TERRACE 1,178sq ft | 109.5sq m

TOTAL AREA 4,251sq ft | 395sq m







SCALE

Om 1m 2m 3m 4m 5m 6m

Winter Garden

Balconies/Terrace

Wardrobe

Tall Kitchen Units

Mechanical Cupboard

Riser Cupboard

| Washer/Dryer

→ Entrance

Dryer

L Lifts

Electrical Cupboard

## BATTERSEA PROSPECT PLACE

PP2A.14.01



### BUILDING PLAN



#### FLOORPLATE







#### MISREPRESENTATION ACT

This brochure and plans and any marketing material and the information contained in them does not form part of any contract, and while reasonable effort has been made to ensure their accuracy, this cannot be guaranteed and no representation or warranty is made in that regard and as such any representations or warranties (whether express, implied or otherwise) are excluded to the extent permitted by law. The brochure and plans and any marketing material are for information purposes only and are disclosed to prospective purchasers without responsibility to the owner of the Battersea Power Station ("Seller") and are not intended to be relief on

The Seller excludes all liability for any errors or omissions in this brochure and plans and any marketing material t