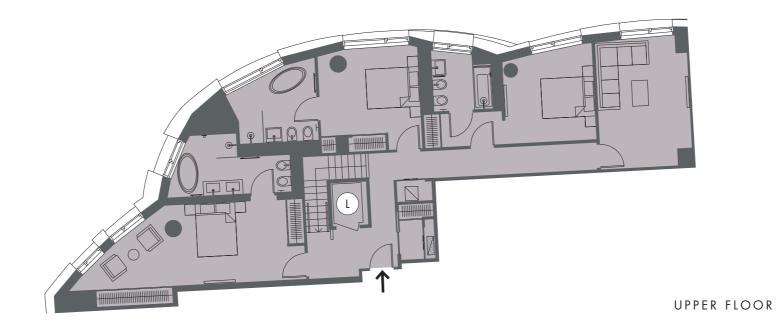

# BATTERSEA PROSPECT PLACE

PROSPECT PLACE 2

PP2A.14.02

PENTHOUSE 4 BED, 6 BATH 2,804sq ft | 260.6sq m

TERRACE 1,639sq ft | 152.3sq m

TOTAL AREA 4,443sq ft | 412.8sq m

LOWER FLOOR

SCALE

Om 1m 2m 3m 4m 5m 6m

Winter Garden

Balconies/Terrace

Tall Kitchen Units

Mechanical Cupboard

Riser Cupboard

Wardrobe

→ Entrance

Washer/Dryer

Dryer

(L) Lifts

ryer

Electrical Cupboard