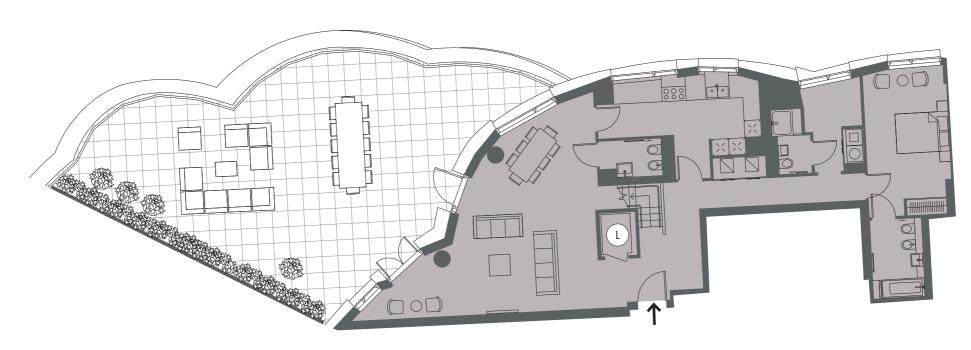

# BATTERSEA PROSPECT PLACE

PROSPECT PLACE 2

PP2A.14.02

PENTHOUSE 4 BED, 6 BATH 2,804sq ft | 260.6sq m

TERRACE 1,639sq ft | 152.3sq m

TOTAL AREA 4,443sq ft | 412.8sq m

LOWER FLOOR

SCALE

Om 1m 2m 3m 4m 5m 6m

Winter Garden

Balconies/Terrace

Tall Kitchen Units

Mechanical Cupboard

Riser Cupboard

Wardrobe

→ Entrance

Washer/Dryer

Dryer

(L) Lifts

ryer

Electrical Cupboard