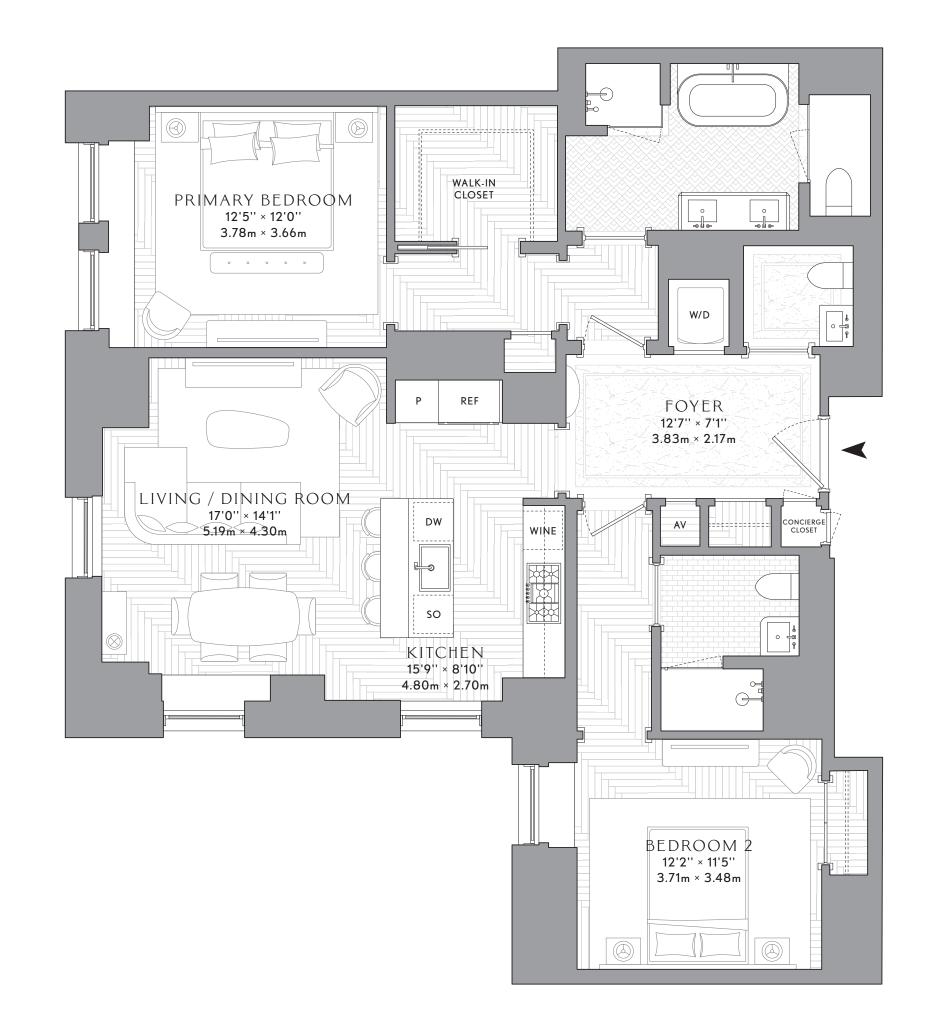

## RESIDENCE 2904-3704

2 Bedrooms 2 Bathrooms Powder Room

Interior Area: 1,461 Ft<sup>2</sup> / 135.7 M<sup>2</sup>

South and West Exposures

Gracious Marble Entry Foyer

 $Corner\,Living/Dining\,Room$ 

Primary Bedroom Suite with Walk-in Closet

Dedicated Audio/Visual Technology Closet

Dedicated Concierge Closet for Secure Delivery Service

## EAST 50TH STREET

EAST 49TH STREET

This floor plan is based on construction drawings and is subject to normal construction variances and tolerances. The squarefootage on this floor planexceeds the useable floor area. Minor inaccuracies in layout and room dimensions as shown on this floor plan will not excuse a purchaser from completing the purchase of a unit without abatement in price or recourse against sponsor. Sponsor reserves the right to make changes to the unit in accordance with the offering plan. The complete offering terms are in an offering plan available forms sponsor (AB Stable LLC). File no. CD18-01(0). Equal Housing Opportunity.