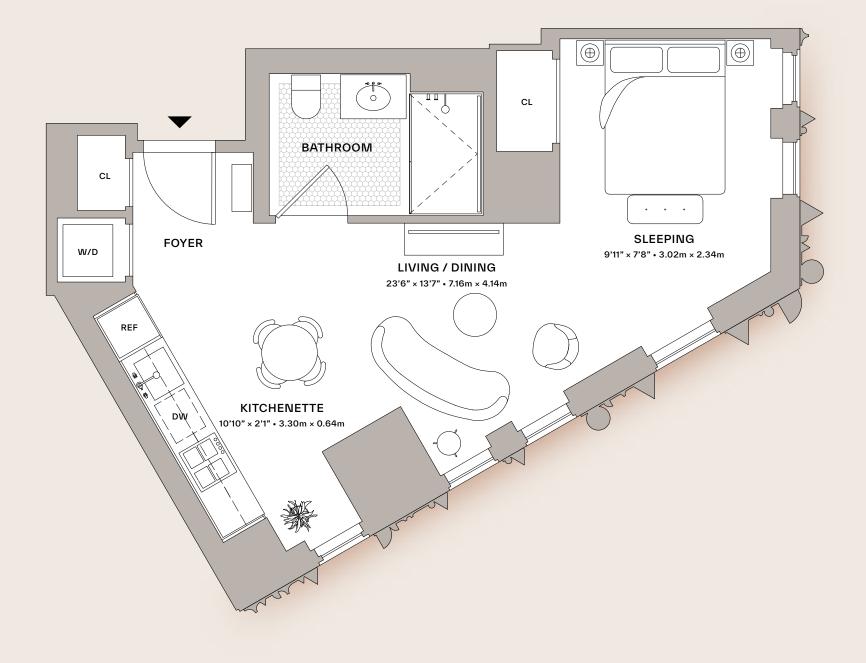

## **CONDOMINIUM RESIDENCE**

Studio 1 Bathroom 540 sq ft • 50 sq m

## **FEATURES**

- Corner alcove studio residence with South exposure
- Ceiling heights up to 11'0"
- Floor-to-ceiling windows
- European White Oak flooring in a custom honey stain
- Custom-designed kitchen with Absolute Black granite countertop, fully-integrated suite of Miele appliances, and Waterworks fixtures in custom brass finish
- Principal bathroom with honed Breccia Capria marble walls, custom Bianco Dolomite hexagon mosaic floor, and Absolute Black granite countertop
- Miele washer and dryer