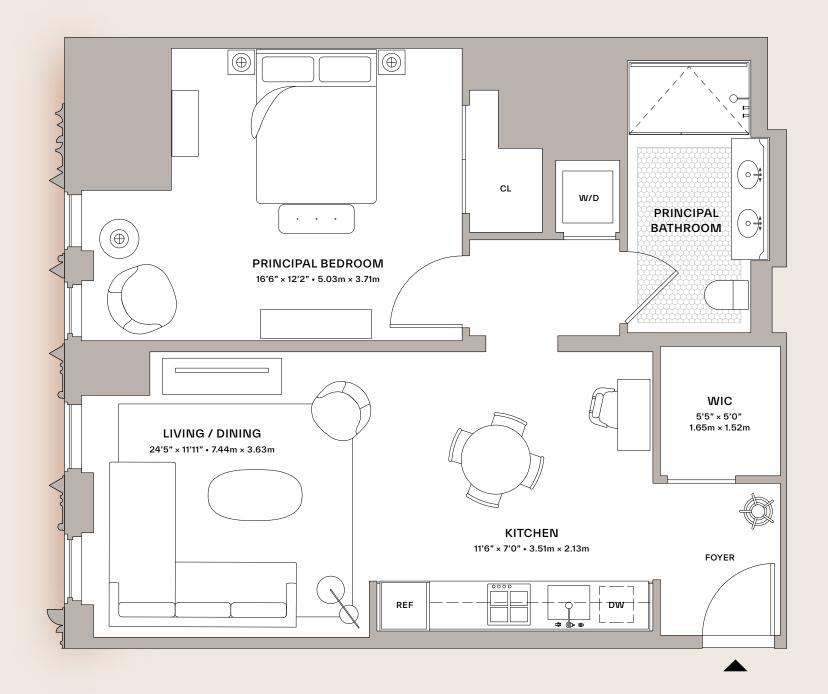

## 54H

## **CONDOMINIUM RESIDENCE**

1 Bedroom 1 Bathroom 792 sq ft • 74 sq m

## **FEATURES**

- Residence with West exposure
- Entry foyer
- Ceiling heights up to 11'-0"
- Floor-to-ceiling windows
- European White Oak flooring in a custom honey stain
- Custom-designed kitchen with Absolute Black granite countertop, fully-integrated suite of Miele appliances, and Waterworks fixtures in custom brass finish
- Four-fixture principal bathroom with honed Breccia Capria marble walls, custom Bianco Dolomite hexagon mosaic floor, and Absolute Black granite countertop
- Miele washer and dryer