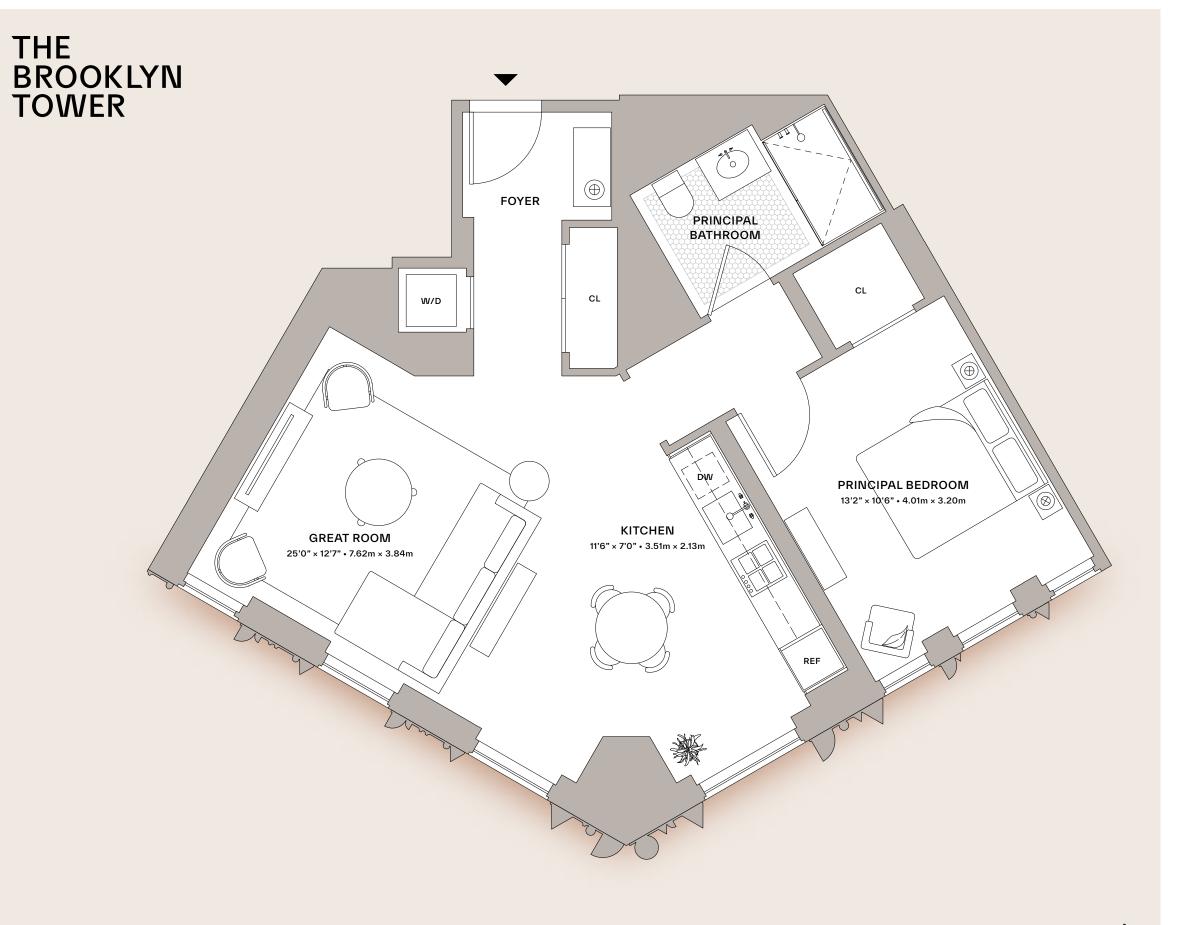

## 55F

## CONDOMINIUM RESIDENCE

1 Bedroom 1 Bathroom 869 sq ft • 81 sq m

## **FEATURES**

- Corner residence with South exposure
- Entry foyer
- Ceiling heights up to 11'0"
- Floor-to-ceiling windows
- European White Oak flooring in a custom honey stain
- Custom-designed kitchen with Absolute Black granite countertop, fully-integrated suite of Miele appliances, and Waterworks fixtures in custom brass finish
- Principal bathroom with honed Breccia Capria marble walls, custom Bianco Dolomite hexagon mosaic floor, and Absolute Black granite countertop
- Miele washer and dryer