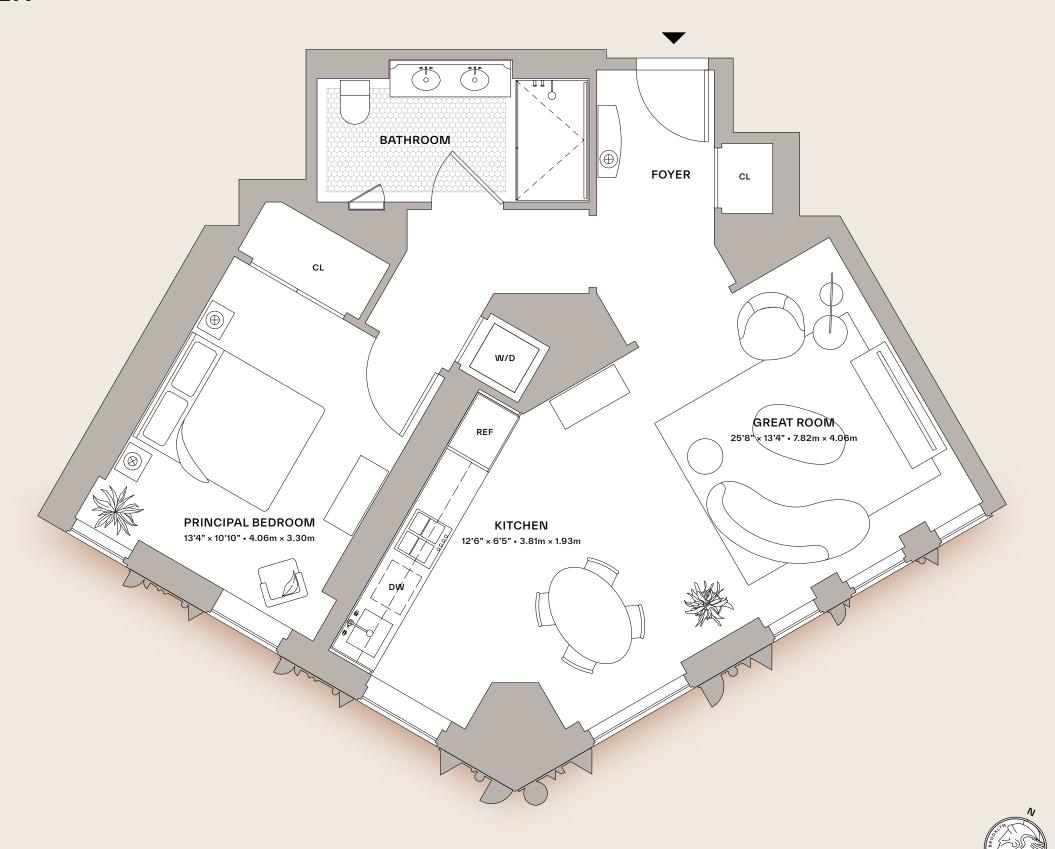

## **57E**

## **CONDOMINIUM RESIDENCE**

1 Bedroom 1 Bathroom 810 sq ft • 75 sq m

## **FEATURES**

- Corner residence with South exposure
- Entry foyer
- Ceiling heights up to 11'-0"
- Floor-to-ceiling windows
- European White Oak flooring in a custom honey stain
- Custom-designed kitchen with Absolute Black granite countertop, fully-integrated suite of Miele appliances, and Waterworks fixtures in custom brass finish
- Four-fixture principal bathroom with honed Breccia Capria marble walls, custom Bianco Dolomite hexagon mosaic floor, and Absolute Black granite countertop
- Miele washer and dryer