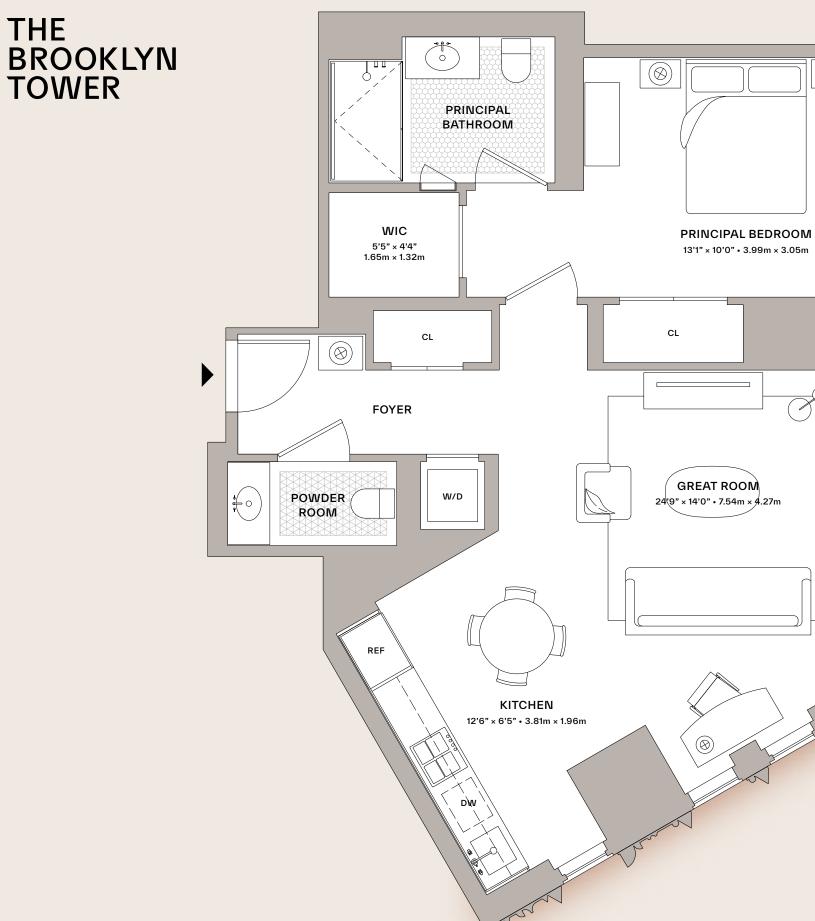

## **58D**

## CONDOMINIUM RESIDENCE

THE

1 Bedroom 1 Bathroom Powder Room 880 sq ft • 82 sq m

## FEATURES

- Corner residence with East exposure
- Entry foyer
- Ceiling heights up to 11'0"
- Floor-to-ceiling windows
- European White Oak flooring in a custom honey stain
- Custom-designed kitchen with Absolute Black granite countertop, fully-integrated suite of Miele appliances, and Waterworks fixtures in custom brass finish
- Principal bedroom suite with walk-in closet and secondary closet
- Principal bathroom with honed Breccia Capria marble walls, custom Bianco Dolomite hexagon mosaic floor, and Absolute Black granite countertop
- Miele washer and dryer