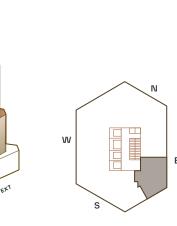

## **58D**

## CONDOMINIUM RESIDENCE

THE

1 Bedroom 1 Bathroom Powder Room 880 sq ft • 82 sq m

## FEATURES

- Corner residence with East exposure
- Entry foyer
- Ceiling heights up to 11'0"
- Floor-to-ceiling windows
- European White Oak flooring in a custom honey stain
- Custom-designed kitchen with Absolute Black granite countertop, fully-integrated suite of Miele appliances, and Waterworks fixtures in custom brass finish
- Principal bedroom suite with walk-in closet and secondary closet
- Principal bathroom with honed Breccia Capria marble walls, custom Bianco Dolomite hexagon mosaic floor, and Absolute Black granite countertop
- Miele washer and dryer