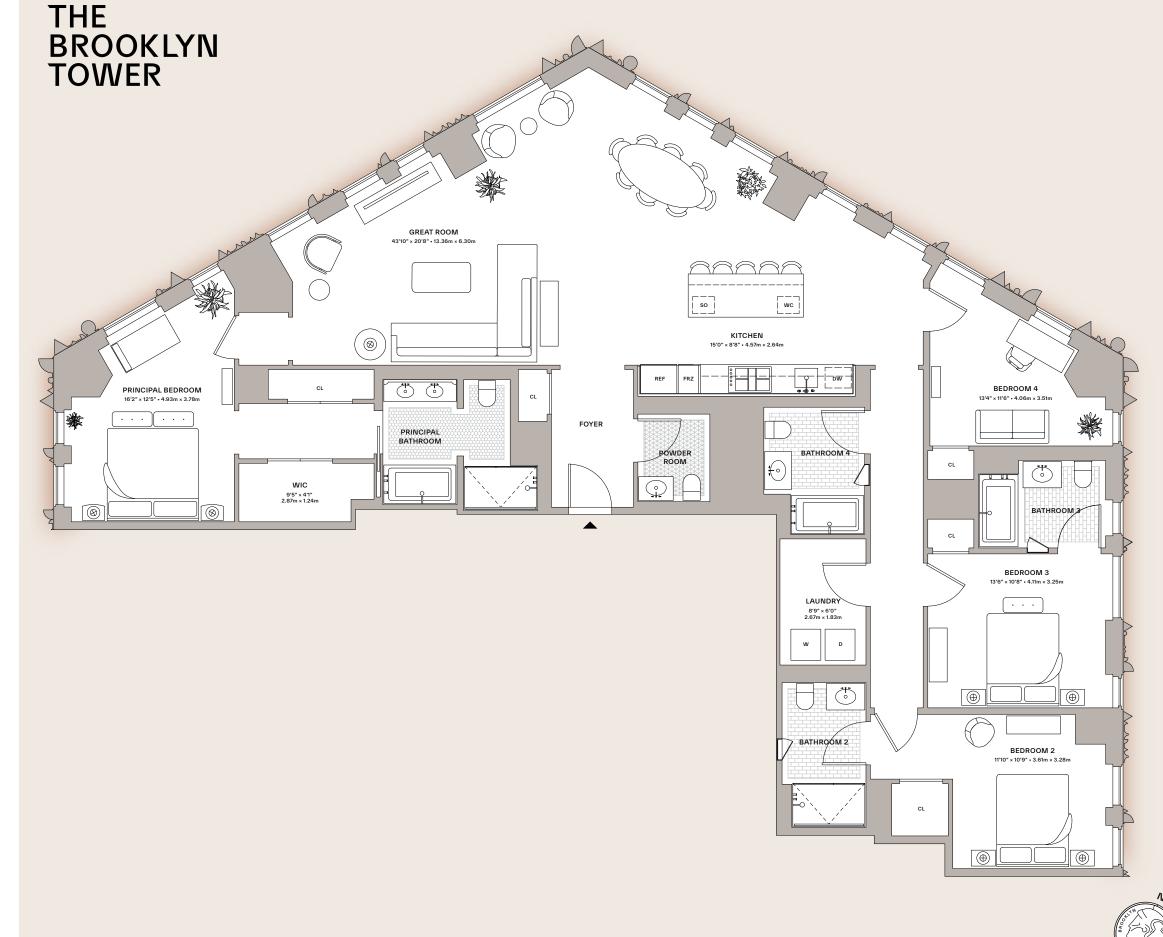

## PH89N

## CONDOMINIUM RESIDENCE

4 Bedrooms 4 Bathrooms Powder Room 2,432 sq ft • 226 sq m

## **FEATURES**

- Corner penthouse residence with North, West, and East exposures
- Entry foyer
- Ceiling heights up to 11'-0"
- Floor-to-ceiling windows
- European White Oak flooring in a custom honey stain
- Custom-designed kitchen with Absolute Black granite countertop, fully-integrated suite of Miele appliances, Waterworks fixtures in custom brass finish, and custom pendant over island
- Principal bedroom suite with walk-in closet and secondary closet
- Five-fixture principal bathroom with honed Breccia Capria marble walls, custom Bianco Dolomite hexagon mosaic floor, and Absolute Black granite countertop
- Laundry room with Miele washer and dryer