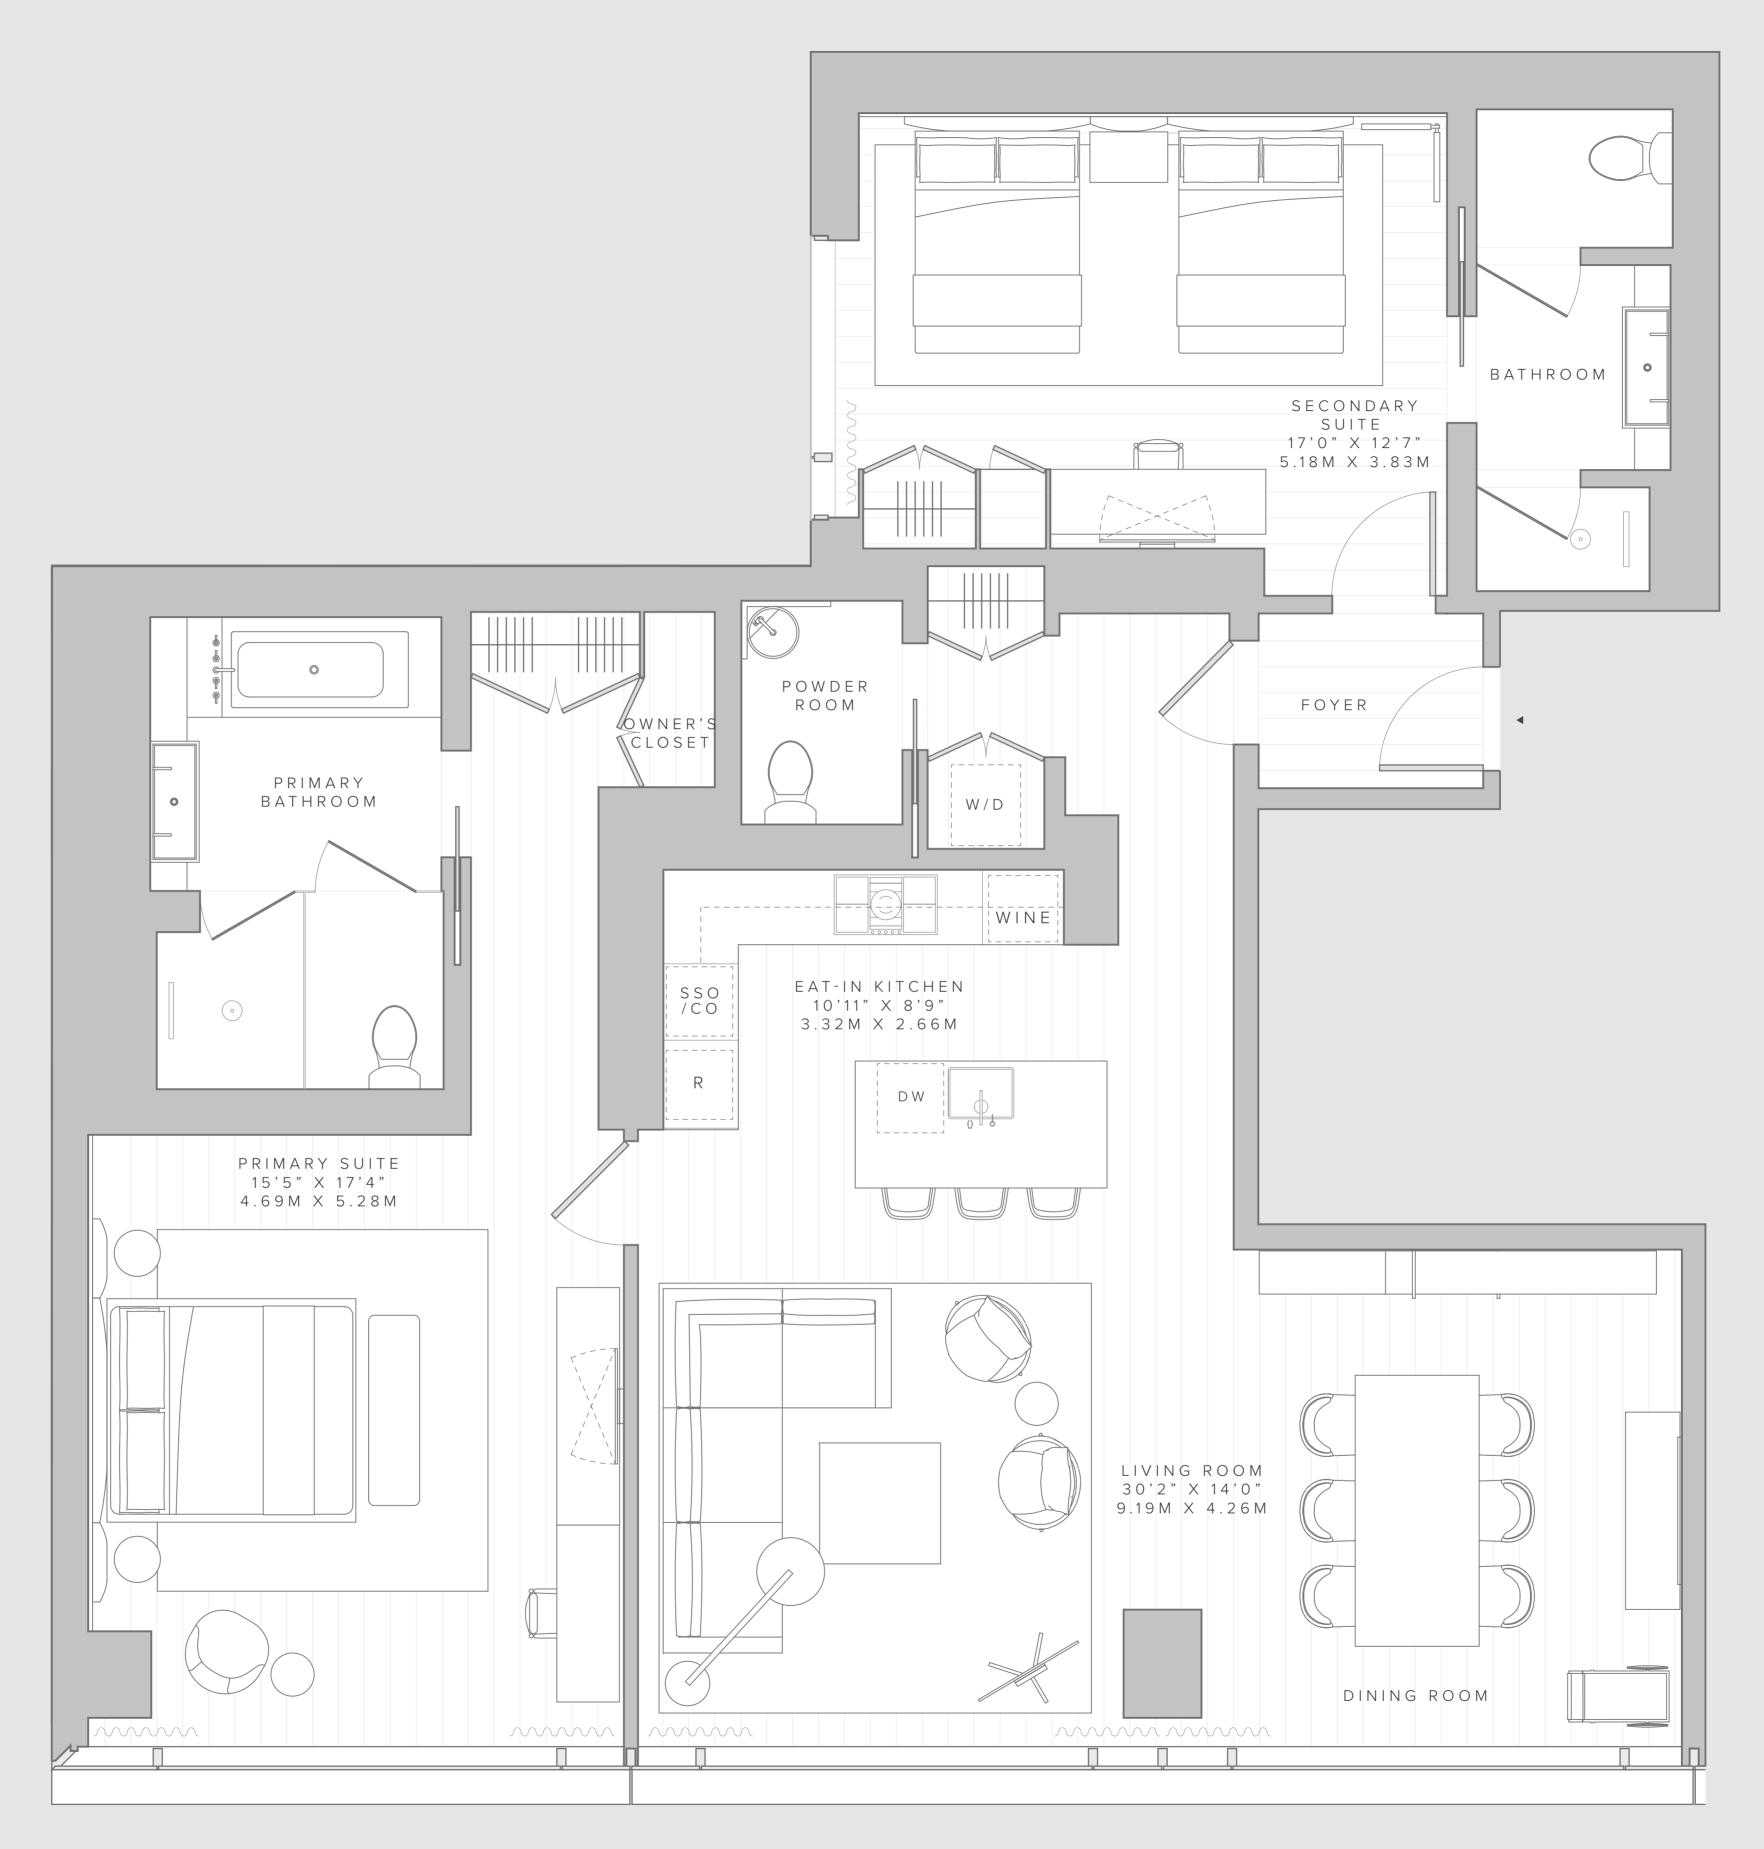

## THE RITZ-CARLTON RESIDENCES

NEW YORK, NOMAD

PENTHOUSE 40D-43D

1848 SF / 172 SM

2 BEDROOMS
2 BATHROOMS
1 POWDER ROOM
DINING ROOM
EAT-IN KITCHEN
OWNER'S CLOSET
WASHER & DRYER
PANORAMIC VIEWS

The Ritz-Carlton Residences, New York, NoMad are not owned, developed or sold by The Ritz-Carlton Hotel
Company, L.L.C. or its affiliates ("Ritz-Carlton"). RP 1185, LLC uses the Ritz-Carlton marks under license from The Ritz-Carlton Hotel Company L.L.C.