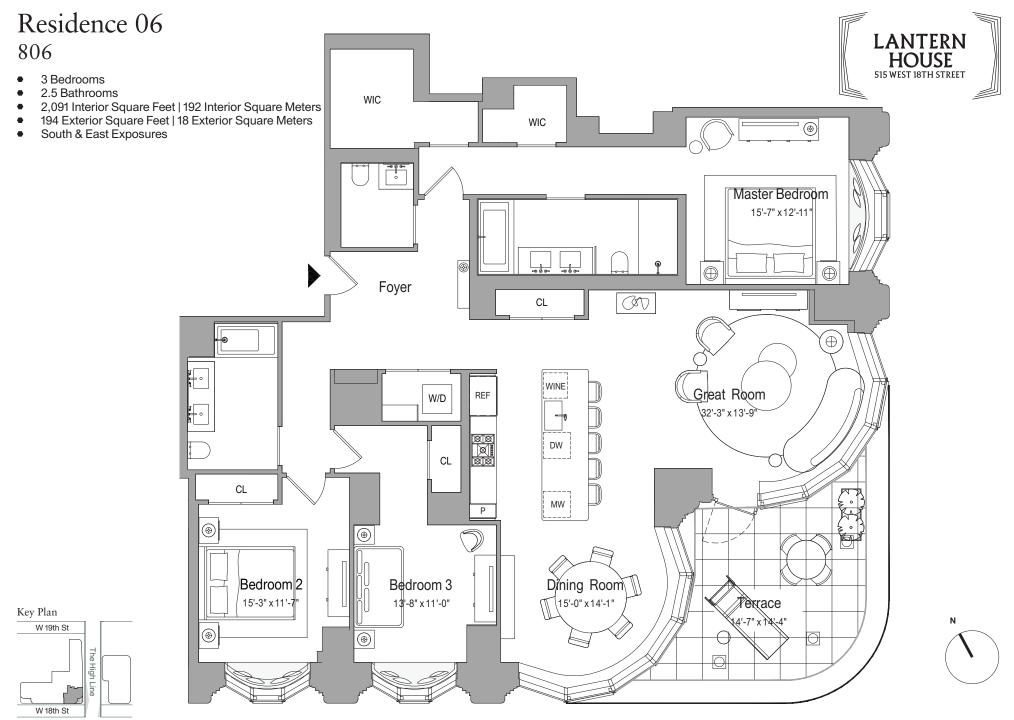

515 West 18th Street 212 796 0515 New York NY 10011 LanternHouse.com

Exclusive Marketing & Sales Agents: Related Sales LLC and Corcoran Sunshine Marketing Group All dimensions are approximate and subject to normal construction variances and tolerances. Plans and dimensions may contain minor variations from floor to floor. The square footage on this floor plan exceeds the usable square footage. The complete offering terms are in an offering plan available from Sponsor, 18th Highline Associates, LLC c/o The Related Companies, L.P., 60 Columbus Circle, New York, New York 10023. File No. CD18-0278. Sponsor reserves the right to make changes in accordance with the terms of the Offering Plan. Equal Housing Opportunity.