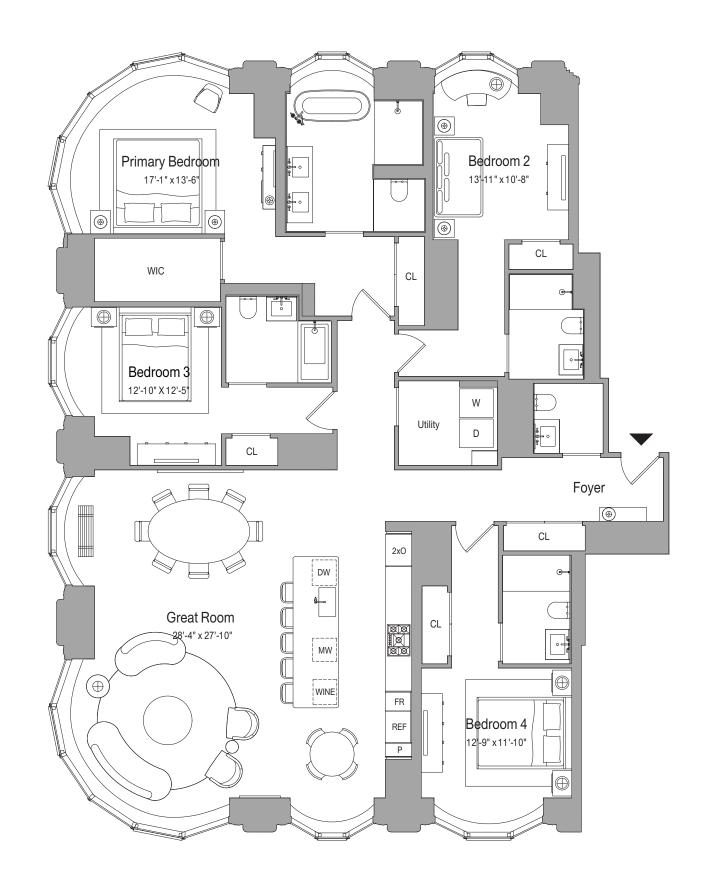

## Residence 04 1204 | 1504

- 4 Bedrooms
- 4.5 Bathrooms •
- 2,536 Square Feet | 236 Square Meters South, West, North Exposures •
- •

515 West 18th Street New York NY 10011

212 796 0515 LanternHouse.com Exclusive Marketing & Sales Agents: Related Sales LLC and Corcoran Sunshine Marketing Group All dimensions are approximate and subject to normal construction variances and tolerances. Plans and dimensions may contain minor variations from floor to floor. The square footage on this floor plan exceeds the usable square footage. The complete offering terms are in an offering plan available from Sponsor, 18th Highline Associates, LLC c/o The Related Companies, L.P., 60 Columbus Circle, New York, New York 10023. File No. CD18-0278. Sponsor reserves the right to make changes in accordance with the terms of the Offering Plan. Equal Housing Opportunity.