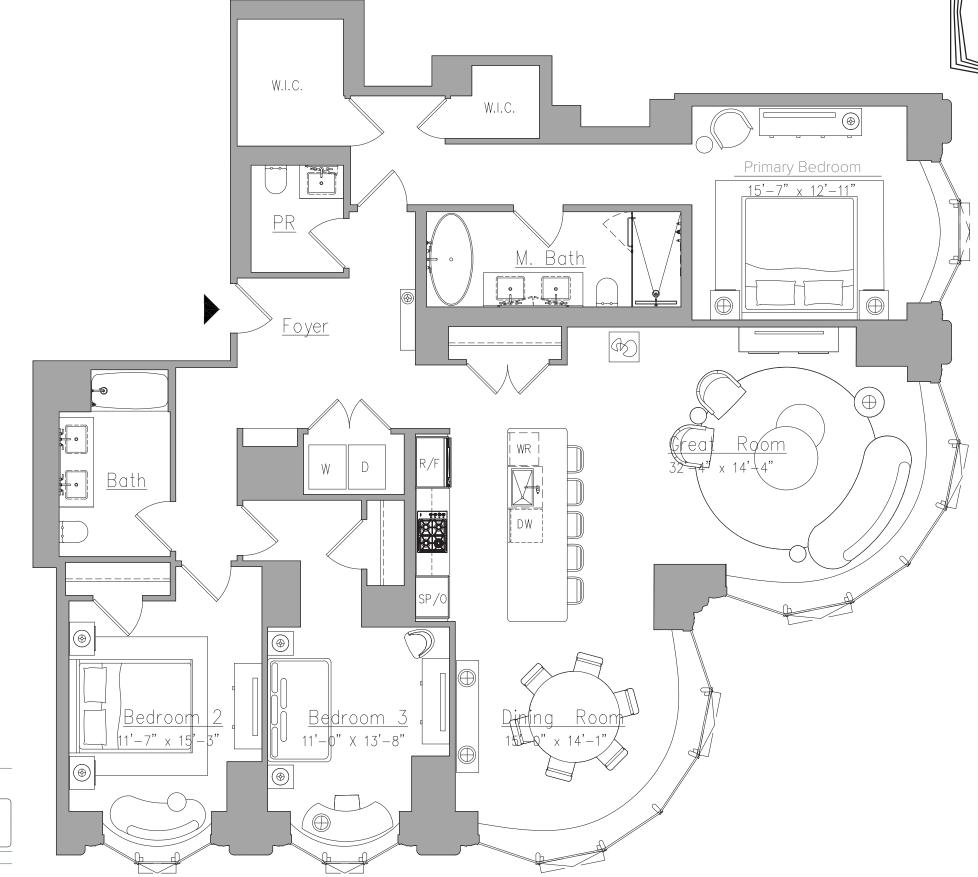

## Residence 06 906

- 3 Bedrooms
- 2.5 Bathrooms •
- 2,091 Square Feet | 194 Square Meters South & East Exposures •
- •

515 West 18th Street New York NY 10011

East

Key Plan

W 19th St

W 18th St

Exclusive Marketing & Sales Agents: Related Sales LLC and Corcoran Sunshine Marketing Group

All dimensions are approximate and subject to normal construction variances and tolerances. Plans and dimensions may contain minor variations from floor to floor. The square footage on this floor plan exceeds the usable square footage. The complete offering terms are in an offering plan available from Sponsor, 18th Highline Associates, LLC c/o The Related Companies, L.P., 60 Columbus Circle, New York, New York 10023. File No. CD18-0278. Sponsor reserves the right to make changes in accordance with the terms of the Offering Plan. Equal Housing Opportunity.