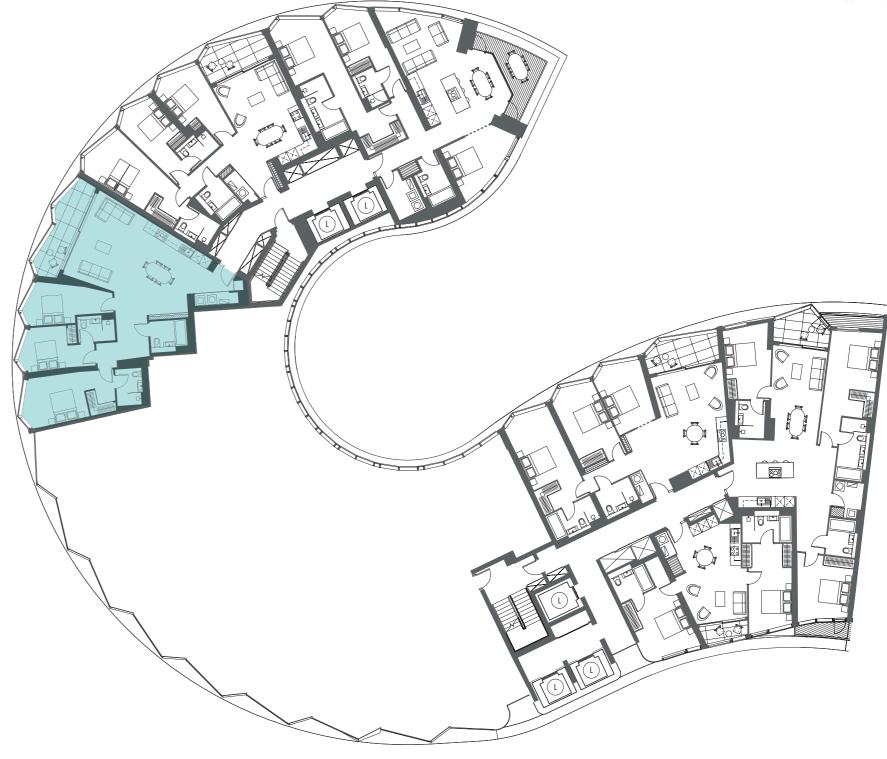

## BATTERSEA ROOF GARDENS CORE 3A

LEVEL 09

3A.09.01

3 BED, 3 BATH 1,346sq ft / 125sq m

WINTER GARDEN 121sq ft / 11.3sq m

TOTAL AREA 1,467sq ft / 136.3sq m

# BATTERSEA ROOF GARDENS

3A.09.01

### BUILDING PLAN

#### FLOORPLATE