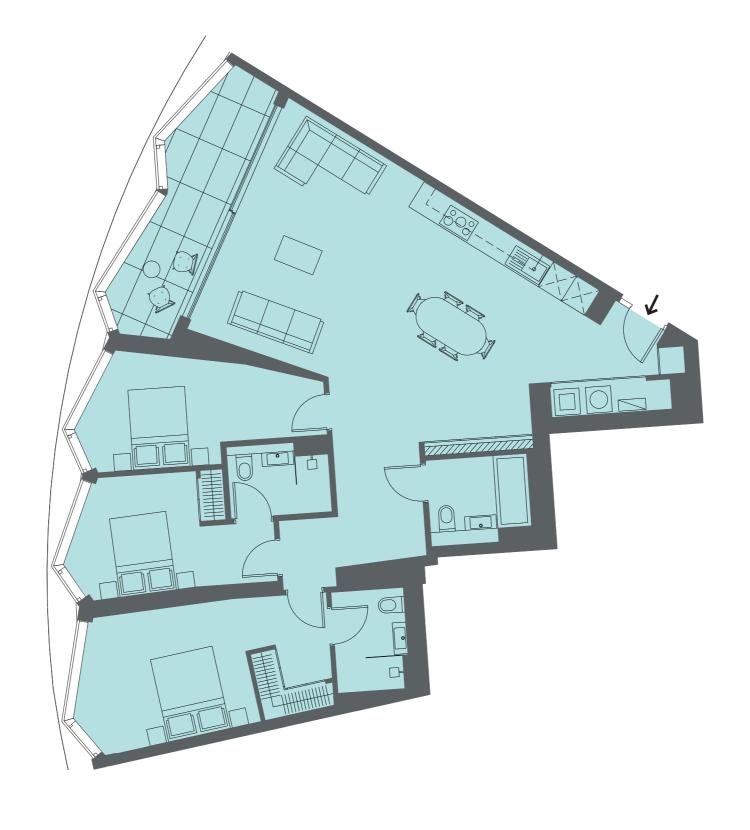

## BATTERSEA ROOF GARDENS CORE 3A

LEVEL 09

3A.09.01

3 BED, 3 BATH 1,346sq ft / 125sq m

WINTER GARDEN 121sq ft / 11.3sq m

TOTAL AREA 1,467sq ft / 136.3sq m

# BATTERSEA ROOF GARDENS

3A.09.01