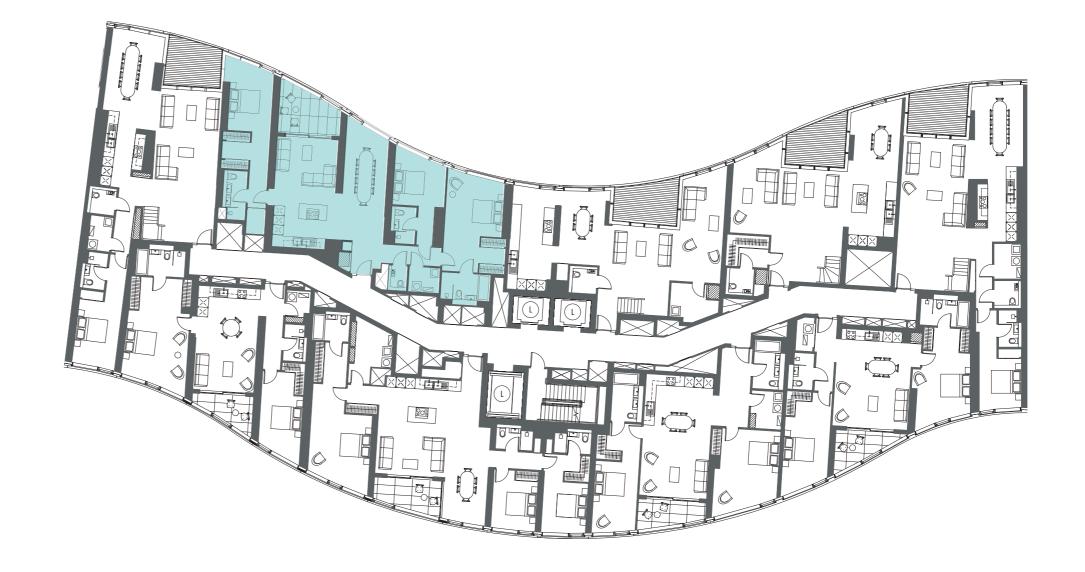

# BATTERSEA ROOF GARDENS

CORE 3C

LEVEL 14

3C.14.09

3 BED, 4 BATH 1,746sq ft / 162.2sq m

WINTER GARDEN 117sq ft / 10.9sq m

TOTAL AREA 1,863sq ft / 173.2sq m

## BATTERSEA ROOF GARDENS

3C.14.09

### BUILDING PLAN

#### FLOORPLATE