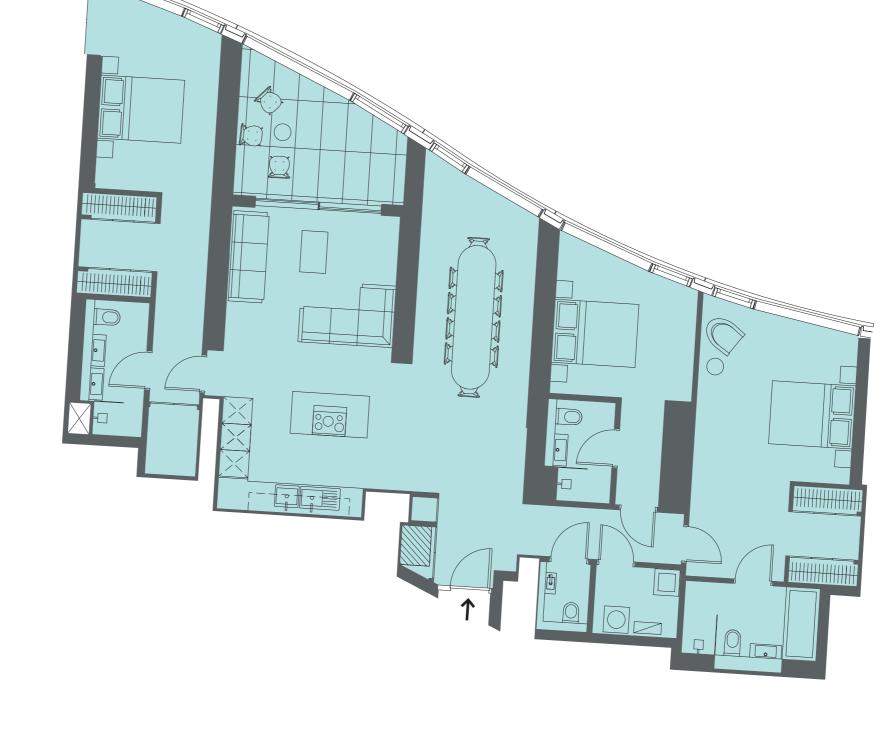

# BATTERSEA ROOF GARDENS

CORE 3C

LEVEL 14

3C.14.09

3 BED, 4 BATH 1,746sq ft / 162.2sq m

WINTER GARDEN 117sq ft / 10.9sq m

TOTAL AREA 1,863sq ft / 173.2sq m

## BATTERSEA ROOF GARDENS

3C.14.09