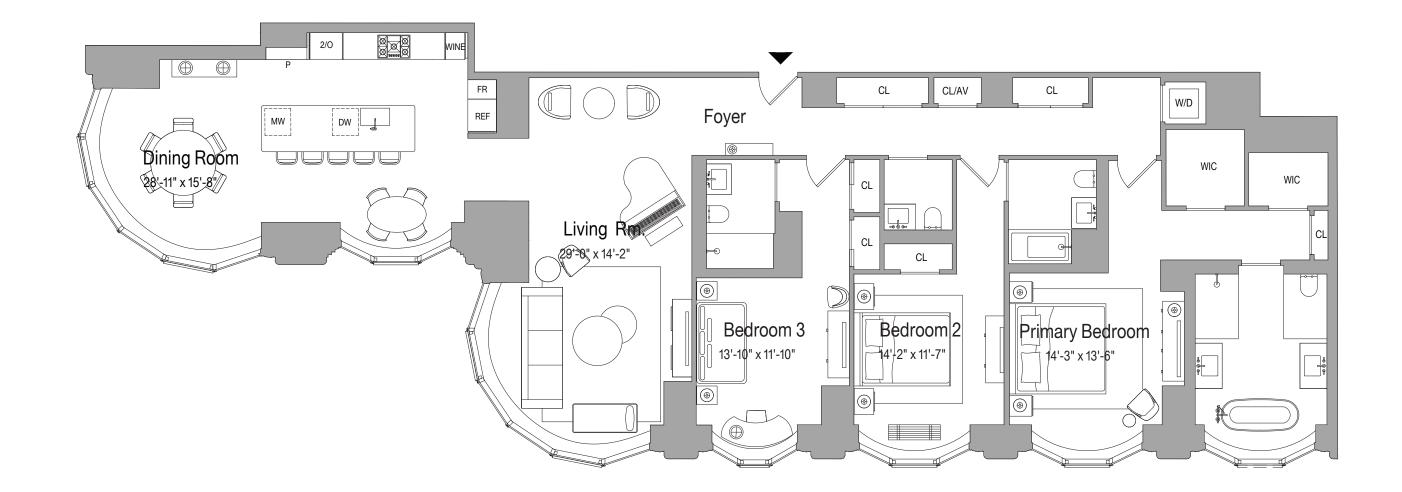

Residence 10 910

- 3 Bedrooms
- 3.5 Bathrooms •
- 2,456 Square Feet | 228 Square Meters South & West Exposures •
- •

515 West 18th Street New York NY 10011

212 796 0515 LanternHouse.com Exclusive Marketing & Sales Agents: Related Sales LLC and Corcoran Sunshine Marketing Group All dimensions are approximate and subject to normal construction variances and tolerances. Plans and dimensions may contain minor variations from floor to floor. The square footage on this floor plan exceeds the usable square footage. The complete offering terms are in an offering plan available from Sponsor, 18th Highline Associates, LLC c/o The Related Companies, L.P., 60 Columbus Circle, New York, New York 10023. File No. CD18-0278. Sponsor reserves the right to make changes in accordance with the terms of the Offering Plan. Equal Housing Opportunity.