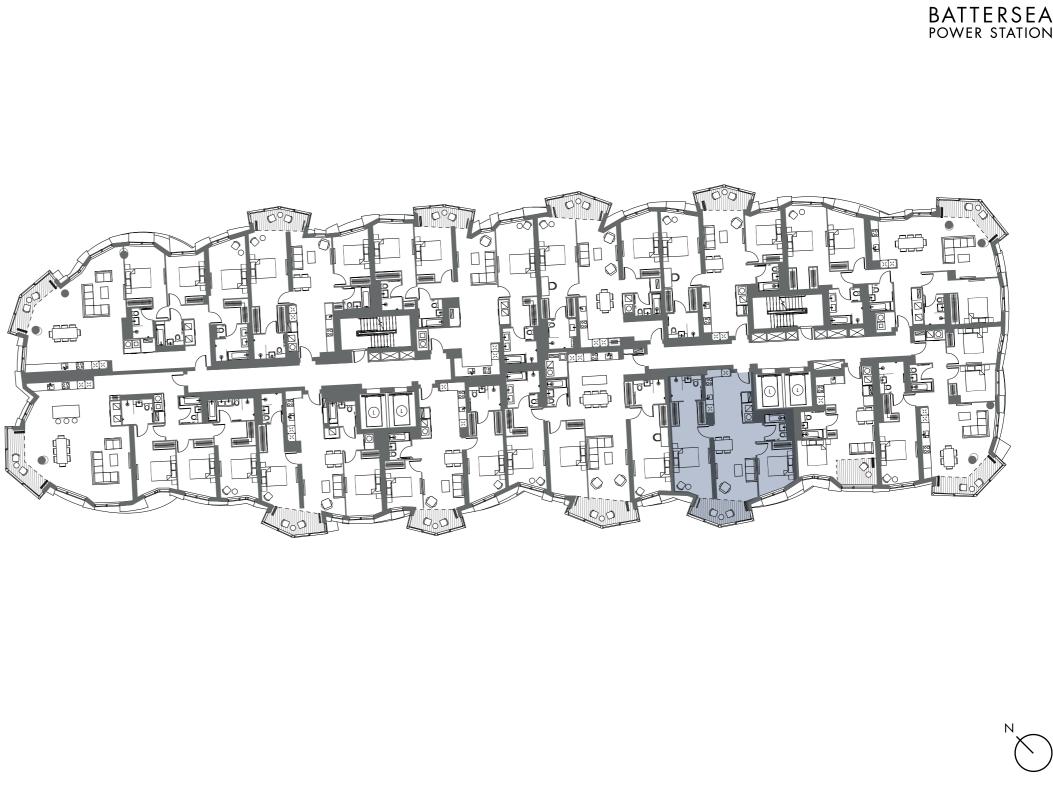

## BATTERSEA PROSPECT PLACE PROSPECT PLACE 2

PP2B.10.01

2 BED, 2 BATH 882sq ft / 82sq m

WINTER GARDEN 76sq ft / 7.1sq m

TOTAL AREA 958sq ft / 89sq m

FLOORPLATE