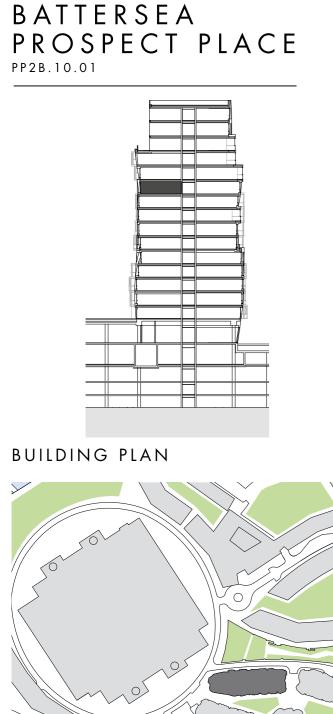

## BATTERSEA PROSPECT PLACE PROSPECT PLACE 2

PP2B.10.01

2 BED, 2 BATH 882sq ft / 82sq m

WINTER GARDEN 76sq ft / 7.1sq m

TOTAL AREA 958sq ft / 89sq m

FLOORPLATE