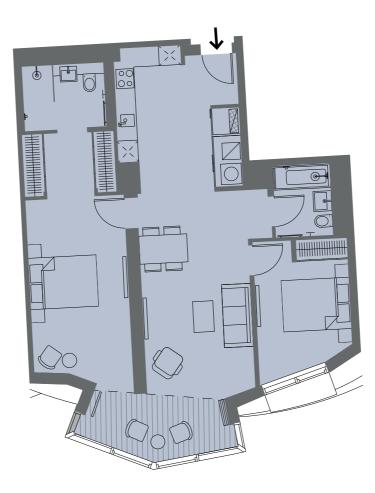

## BATTERSEA PROSPECT PLACE PROSPECT PLACE 2

PP2B.10.01

2 BED, 2 BATH 882sq ft / 82sq m

WINTER GARDEN 76sq ft / 7.1sq m

TOTAL AREA 958sq ft / 89sq m

FLOORPLATE