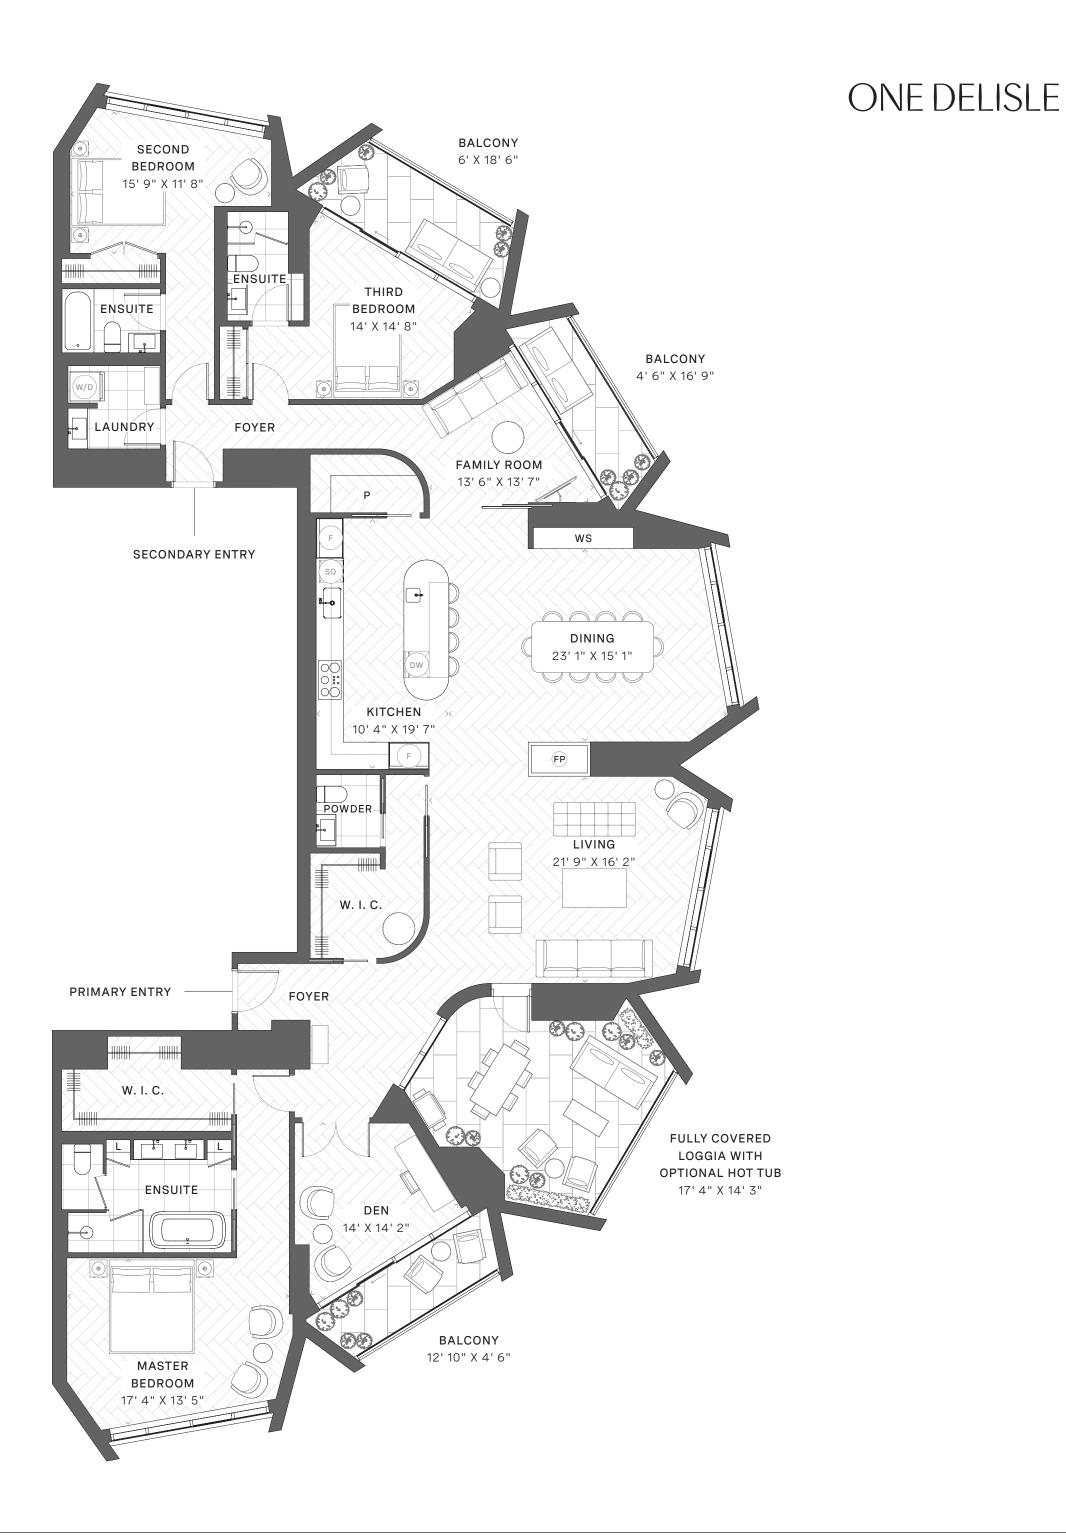

## PENTHOUSE COLLECTION

## P-PH2

3 Bedrooms, 3.5 Bathrooms, and Den

Loggia and 3 Balconies

Interior 3,171 sq. ft.

Exterior 454 sq. ft.

Total 3,625 sq. ft.

HOT TUB

· NORTH, EAST, AND SOUTH EXPOSURE · MASTER SUITE WITH OVERSIZED · BUILT-IN ISLAND WITH INTEGRATED BREAKFAST BAR · FULLY COVERED LOGGIA WITH BBQ CONNECTION AND OPTIONAL

ENSUITE AND WALK-IN CLOSET · DINING ROOM WITH TEMPERATURE-CONTROLLED WINE STORAGE

FLOOR 47

Dimensions, specifications, layouts, and materials are approximate only and are subject to change without notice. Tile and flooring patterns may vary. Window size and location may vary. Actual usable floor space may vary from stated floor areas. Ceiling heights may vary and may not be uniform and could be affected. Bulkheads required for mechanical purposes such as kitchen and washroom exhausts and heating and cooling ducts have not been indicated. E. & O. E.