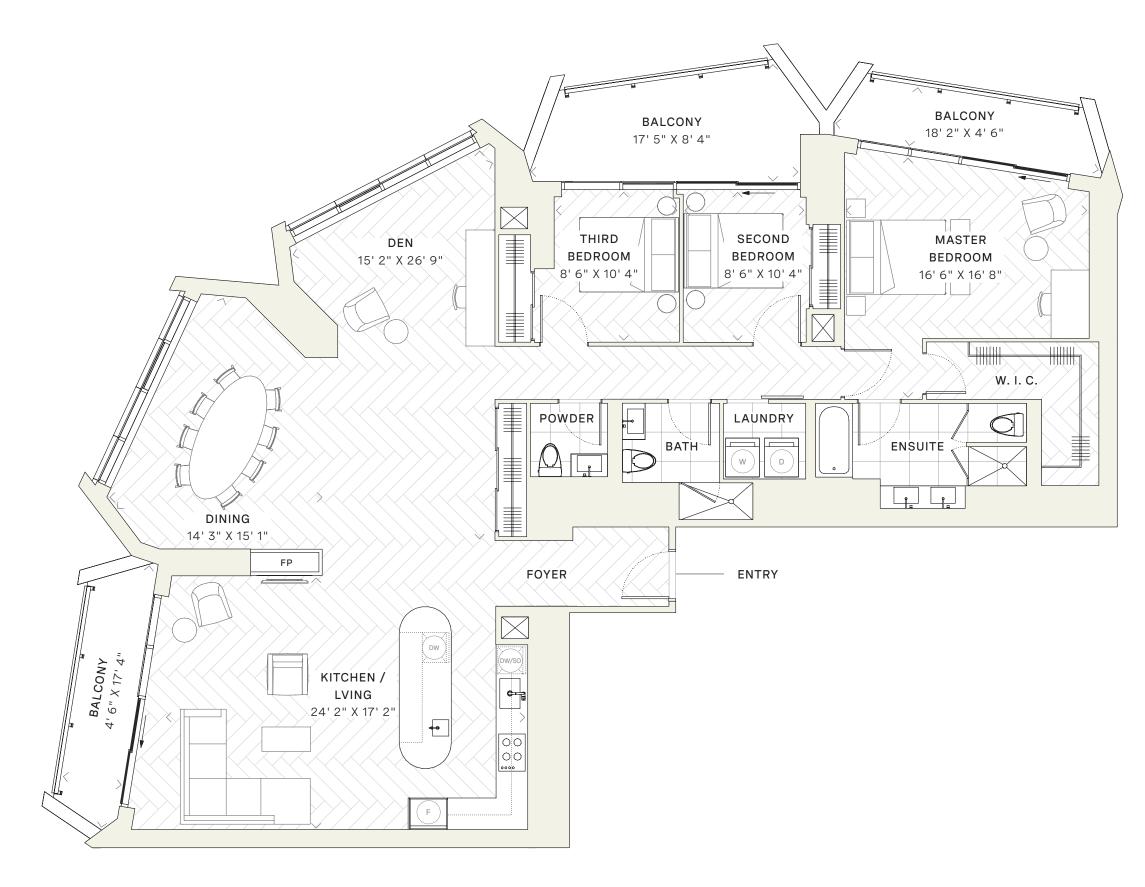

## S-2M/3D

3 Bedrooms, 2.5 Bathrooms, and Den

3 Balconies

Interior 2,138 sq. ft.

Exterior 276 sq. ft.

Total 2,414 sq. ft.

- · NORTH WEST EXPOSURE
- · BUILT-IN ISLAND WITH DINING EXTENSION
- $\cdot \ \mathsf{LARGE} \ \mathsf{BALCONIES}$
- · PREMIUM UPGRADED FINISH PALETTES