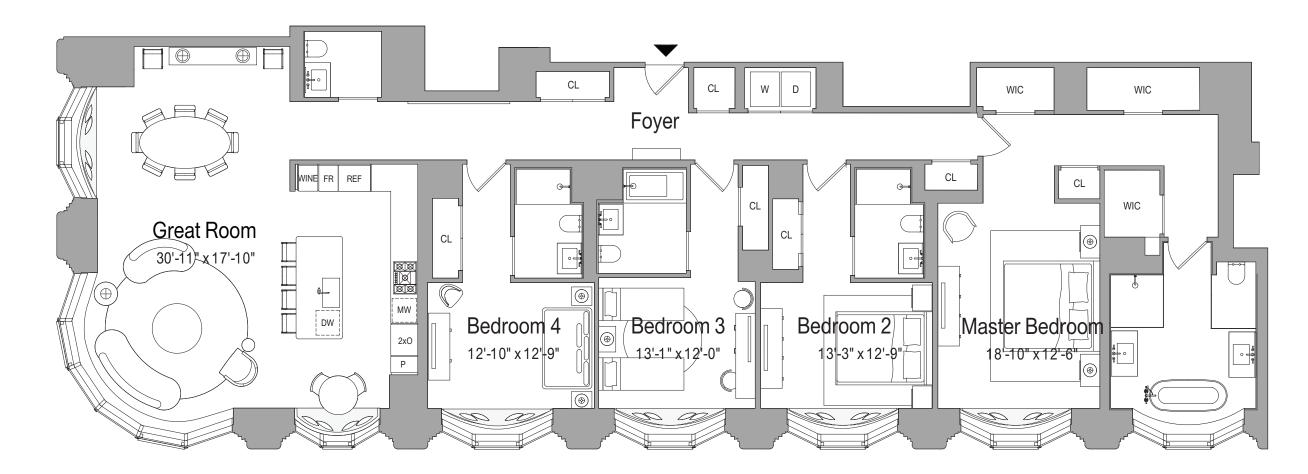

## Residence 03 1603 | 1803 | 2003

- 4 Bedrooms
- 4.5 Bathrooms •
- 2,737 Square Feet | 254 Square Meters South & West Exposures •
- •

515 West 18th Street New York NY 10011

212 796 0515 LanternHouse.com Exclusive Marketing & Sales Agents: Related Sales LLC and Corcoran Sunshine Marketing Group All dimensions are approximate and subject to normal construction variances and tolerances. Plans and dimensions may contain minor variations from floor to floor. The square footage on this floor plan exceeds the usable square footage. The complete offering terms are in an offering plan available from Sponsor, 18th Highline Associates, LLC c/o The Related Companies, L.P., 60 Columbus Circle, New York, New York 10023. File No. CD18-0278. Sponsor reserves the right to make changes in accordance with the terms of the Offering Plan. Equal Housing Opportunity.