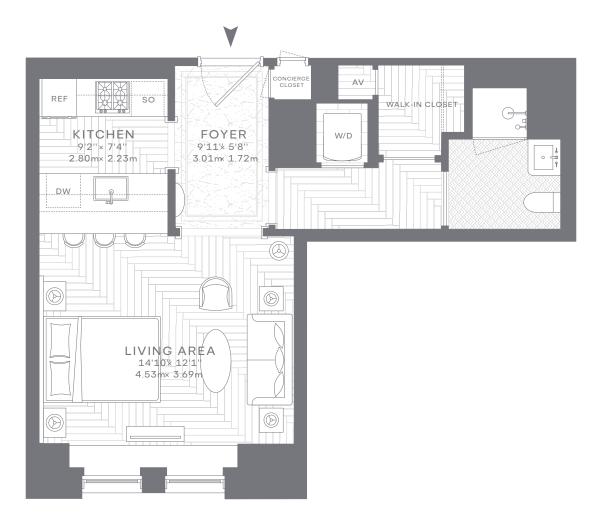

## RESIDENCE 2007-2407 | STUDIO | 1 BATHROOM

Waldorf Astoria is a registered trademark of Hilton International Holding LLC, an affiliate of Hilton Worldwide Holdings Inc. (together with its affiliates, 'Hilton'). The residences are not owned, developed, or sold by Hilton and Hilton does not make any representations or guaranties whatsoverer with respect to the residences. The developer uses the Waldorf Astoria brand name and certain Waldorf Astoria trademarks (the 'Trademarks') under a limited, non exclusive, non-transferable license from Hilton. The terminated or may expire without reserval, in which case the residences described herein with in the distinguiled as a Waldorf Astoria transdemarks (the 'Trademarks') under a limited, non-exclusive, non-transferable license to construction draving and is subject to non-structure data without and stored project to use the Trademarks'. This floop plan is based on construction draving and is subject to non-structure and its subject to non-structure and and subject to respect against sponsor. Sponsor reserves the hight to make changes to the unit in accordance with the offering plan. The complete offering terms are in an offering plan arXiabet LCP (File non-SDB 400). Equal Housing Deprive WALDORF ASTORIA®