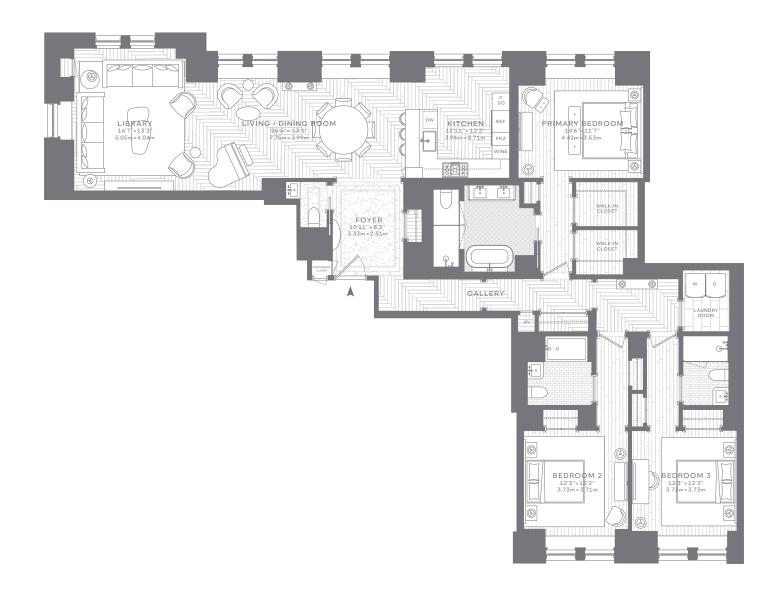

## RESIDENCE 3906 AND 4006 | 3 BEDROOMS | 3 BATHROOMS | POWDER ROOM

Interior Area: 2,502 Ft<sup>2</sup> / 232.4 M<sup>2</sup> Floor-through Residence
North, South and West Exposures
Gracious Marble Entry Foyer
Gallery with Expansive Art Walls
Corner Library
25-foot Living/Dining Room
Separate Bedroom Wing

Primary Bedroom Suite with Dual Walk-in Closets

Laundry Room with Side-by-Side Washer and Dryer

Dedicated Audio/Visual Technology Closet

Dedicated Concierge Closet for Secure Delivery Service

T +1 212 872 1200 | WALDORFASTORIARESIDENCESNY.COM | INFO@WALDORFASTORIARESIDENCESNY.COM